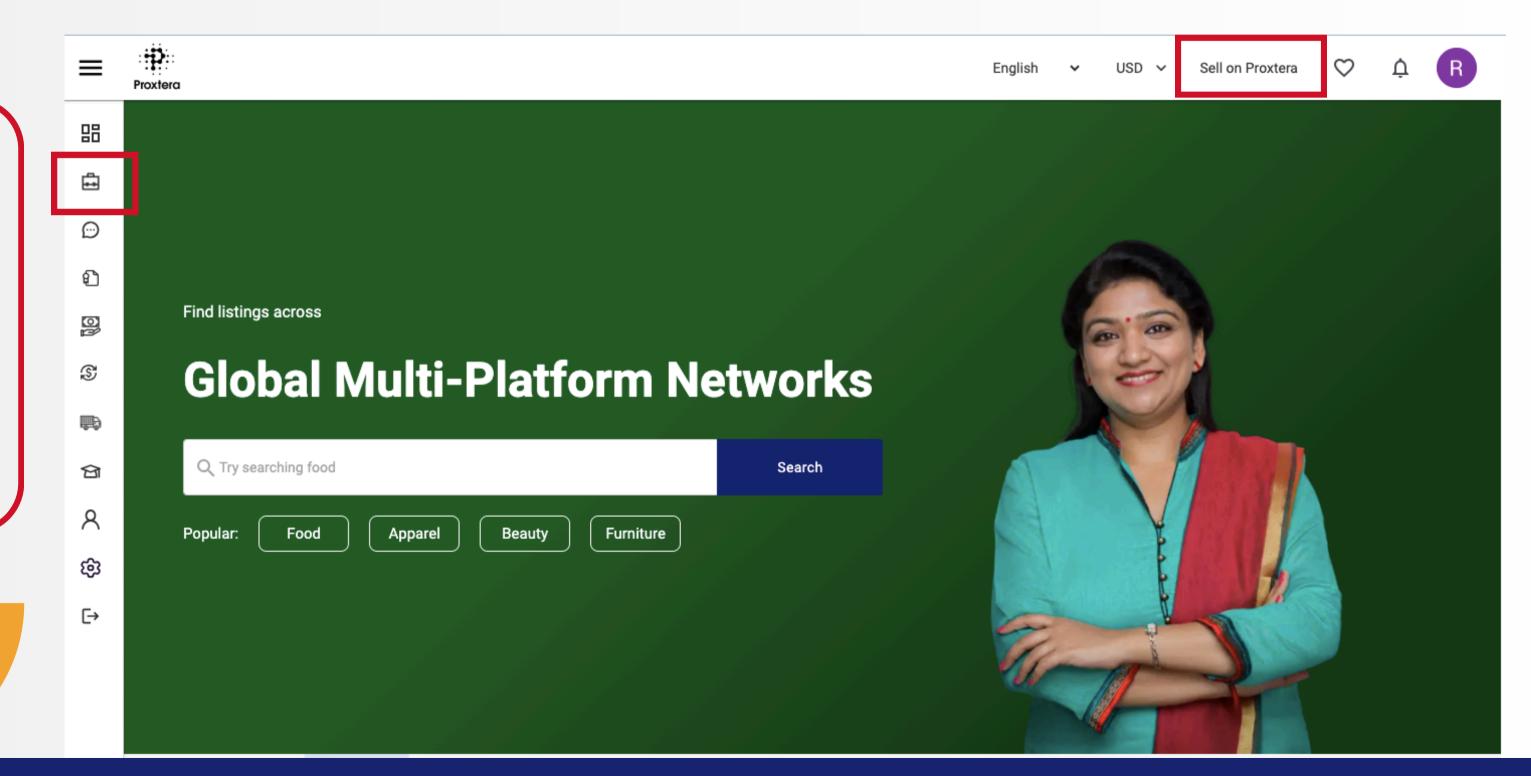

#### Step 4: Complete your sign up process

Create your business profile by clicking this icon on the left nav bar or clicking on 'Sell on Proxtera'