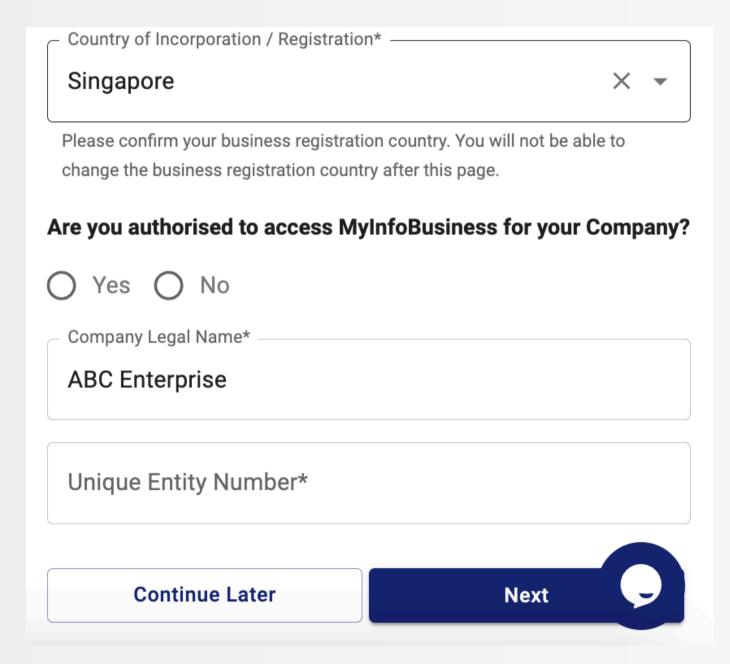

#### Step 4: Create your Business Profile

#### Step 5: Indicate if you are authorised to access

#### MyInfoBusiness

If you do not have access to MyInfoBusiness (i.e. Corppass) you can nominate the correct individual