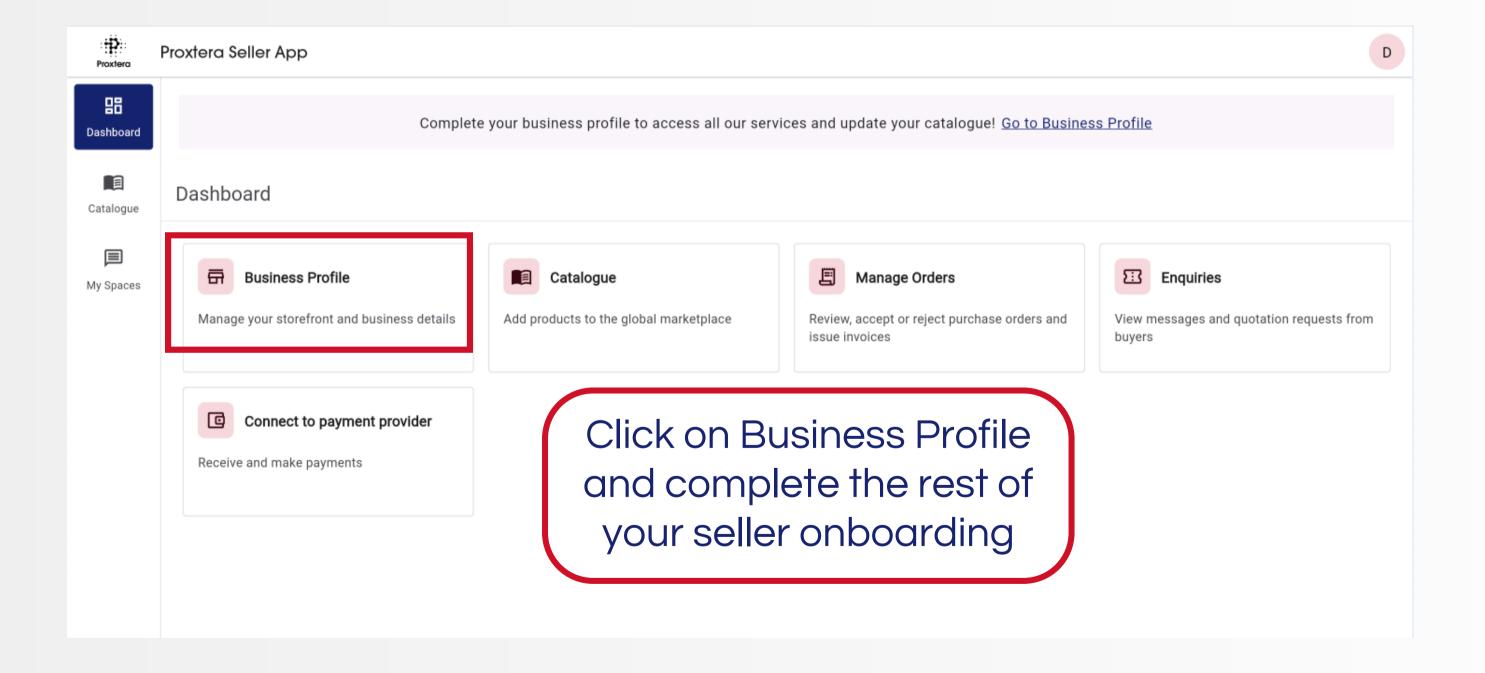

#### Step 6: Proceed to complete business profile

### Step 7: Complete your business profile with Myinfo