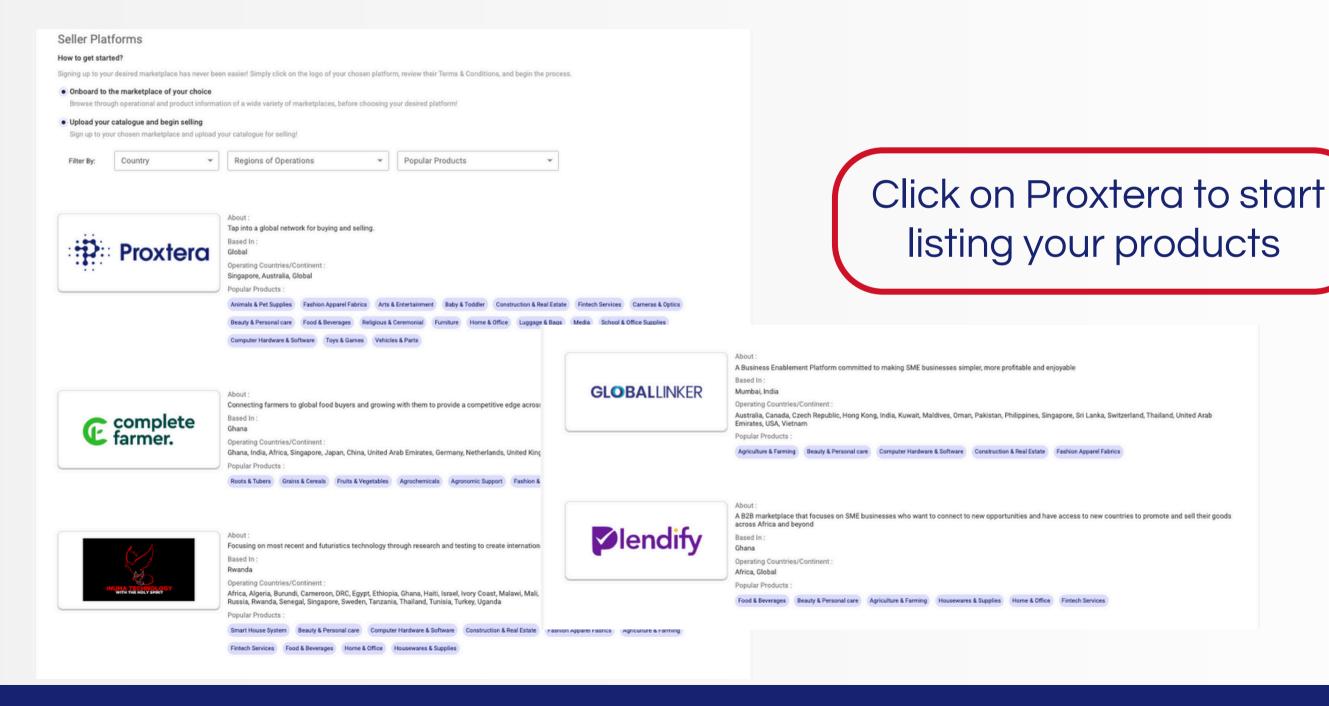

## Step 15: Choose to sell with our partner seller platforms directly on the Px Network

#### Step 14: Sell on the Proxtera Network

Proceed to your dashboard and Click Sell on Proxtera