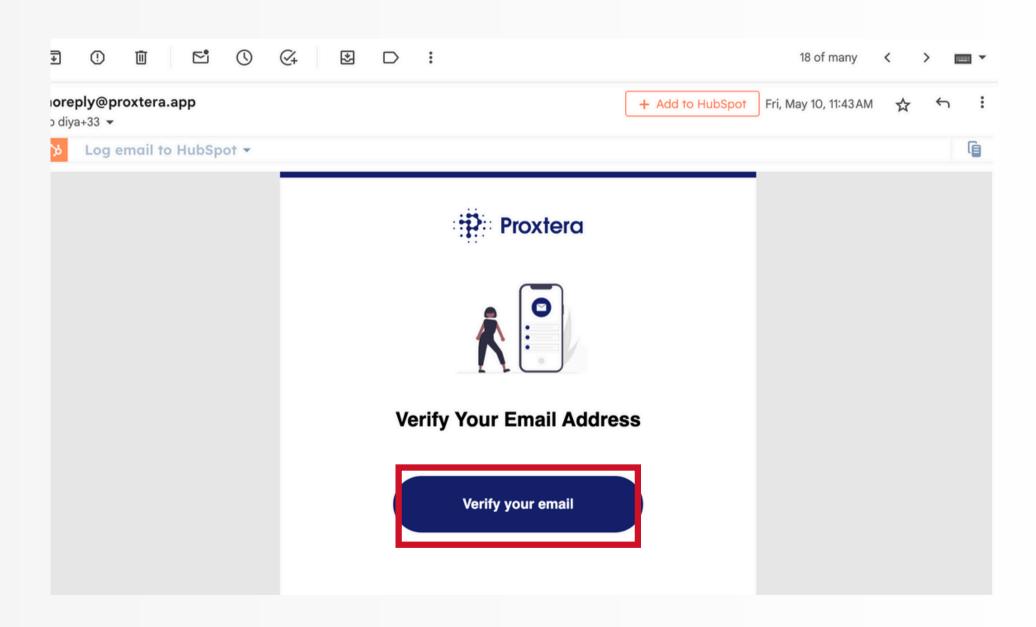

#### Step 3: Verify your email address

Open your email app and locate the email from Proxtera to verify your email. Check your Spam folder if you do not see it in your mailbox.