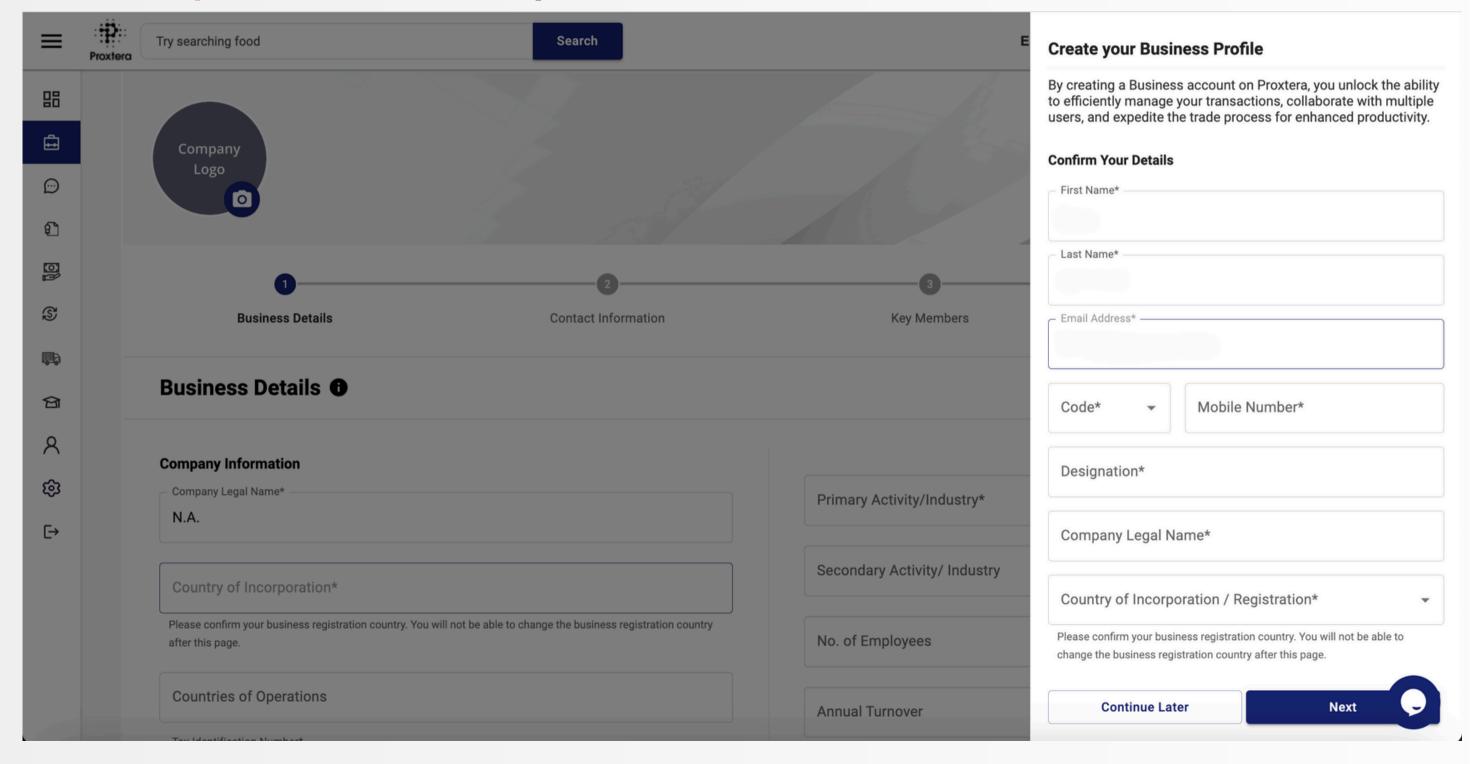

tion Number
- **Business Registration Number**
- Type of Entity
- **▼** Date of Incorporation





#### Step 1: Go to Proxtera Trade Portal

https://trade.proxtera.com/



Click 'Sign up' if you do not have an account.





#### Step 2: Click Sign up button



You can sign up using your Google or Facebook account



Or you can sign up using your business email ID





#### Step 3: Verify your email address

Open your email app and locate the email from Proxtera to verify your email. Check your Spam folder if you do not see it in your mailbox.







#### Step 4: Complete your sign up process

Create your business profile by clicking this icon on the left nav bar or clicking on 'Sell on Proxtera'





# ONBOARD ROARD ROARD ROARD ROARD ROARD ROARD

#### Step 4: Create your Business Profile







#### Step 5: Indicate if you are authorised to access

#### MyInfoBusiness



If you do not have access to MyInfoBusiness (i.e. Corppass) you can nominate the correct individual



#### Nominate authorised MyInfoBusiness representative

Proxtera requires businesses in Singapore to use MyInfoBusiness to create their business account. Once your authorised Representative has created the business account they will be able to grant you access to the account.

#### **Enter Authorised Representative Details**

| First Name*                         |           |
|-------------------------------------|-----------|
| Last Name*                          |           |
| Email Address*                      |           |
| Code* ▼ Mobile                      | e Number* |
| Designation*