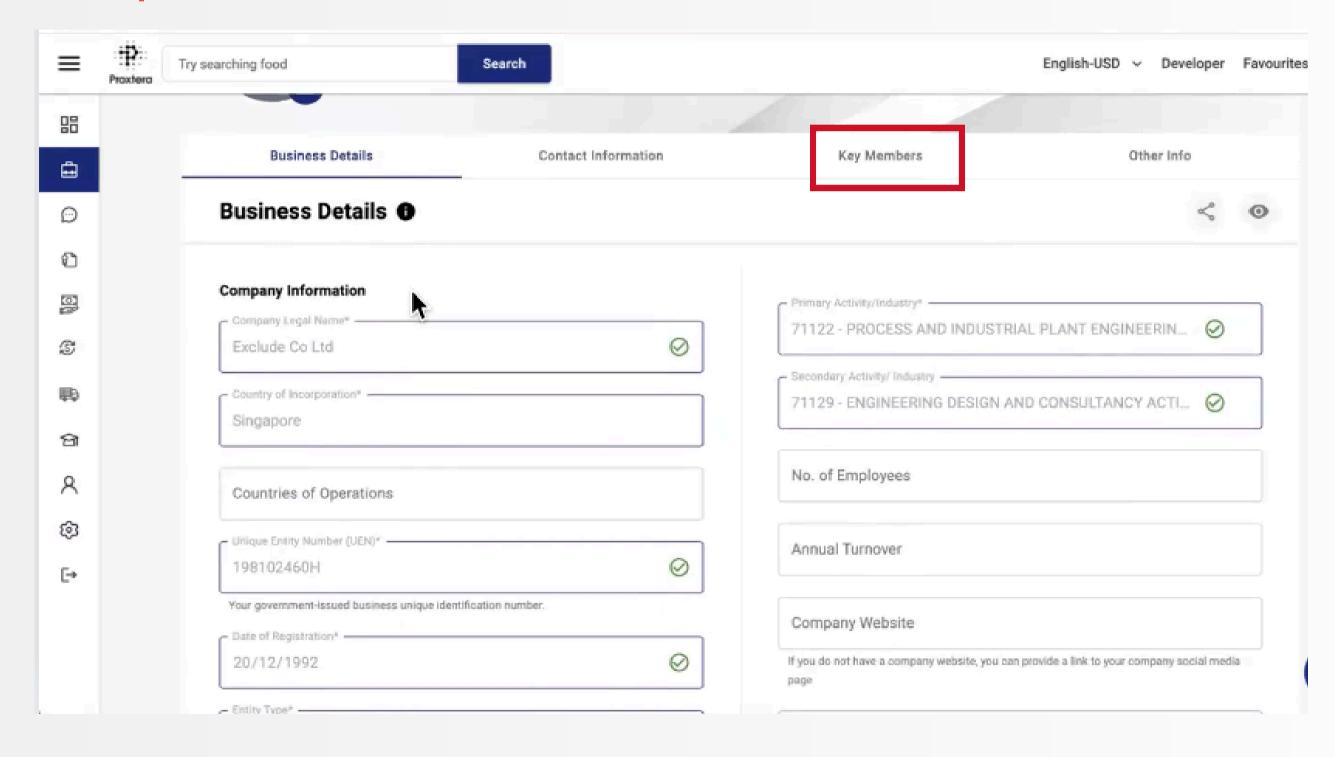

#### Step 8: Add team members

Click on 'Key Members' to add authorized members from your team.

#### Step 8: Add Team Members

You can add new team members to your Business and assign members roles (e.g Admin or User)

| First Name*                                       |                     |
|---------------------------------------------------|---------------------|
| Last Name*                                        |                     |
| Email Address*                                    |                     |
| Code*   ■ Mobile Number*                          |                     |
| Designation*                                      |                     |
| Role*                                             | •                   |
| Display in Contacts (User profile will be public) |                     |
| Cancel                                            | Add and Send Invite |