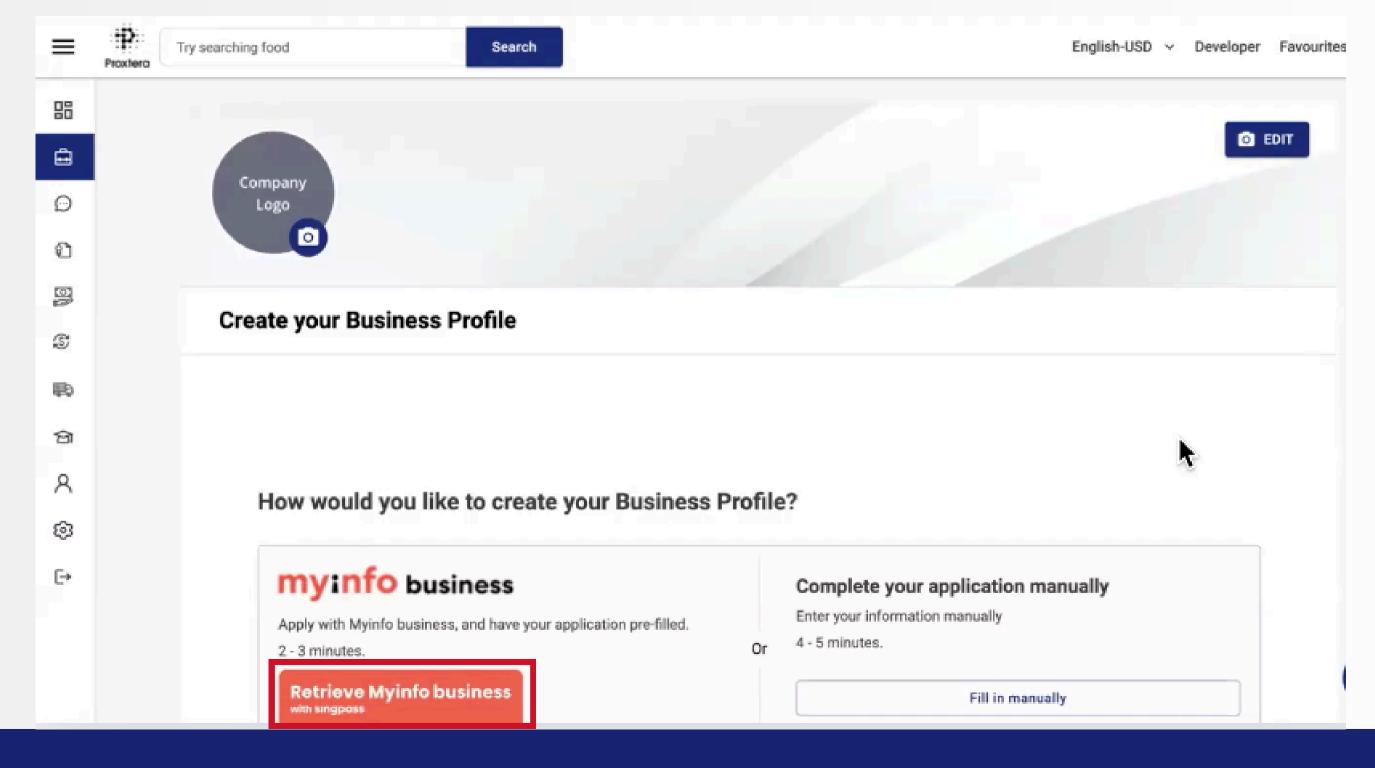

### Step 7: Complete your business profile with Myinfo

#### Business

Click on the Retrieve Myinfo Business button