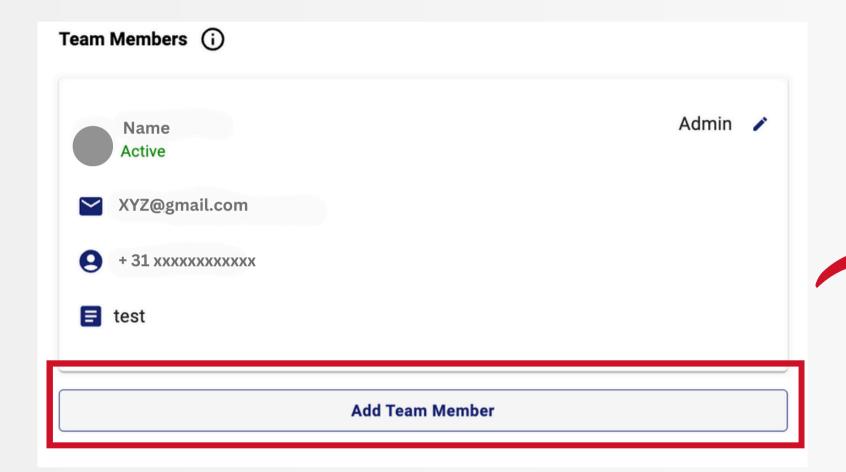

#### Step 8: Add team members

Click on 'Key Members' to add authorized members from your team.

#### Step 8: Add Team Members

You can add new team members to your Business and assign members roles (e.g Admin or User)

| First Name*                                       |                     |
|---------------------------------------------------|---------------------|
| Last Name*                                        |                     |
| Email Address*                                    |                     |
| Code*   ■ Mobile Number*                          |                     |
| Designation*                                      |                     |
| Role*                                             | •                   |
| Display in Contacts (User profile will be public) |                     |
| Cancel                                            | Add and Send Invite |