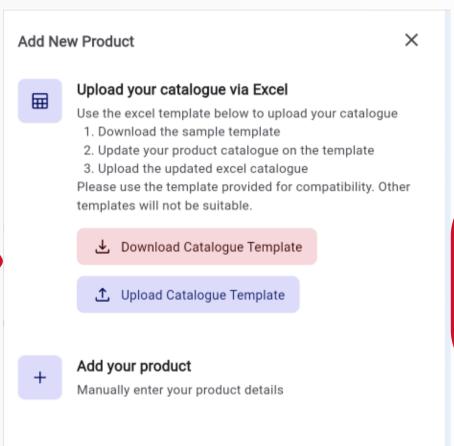

#### Step 17: Add your Catalogue

Add a single product or do a bulk upload

You will be able to edit and delete your product after uploading it