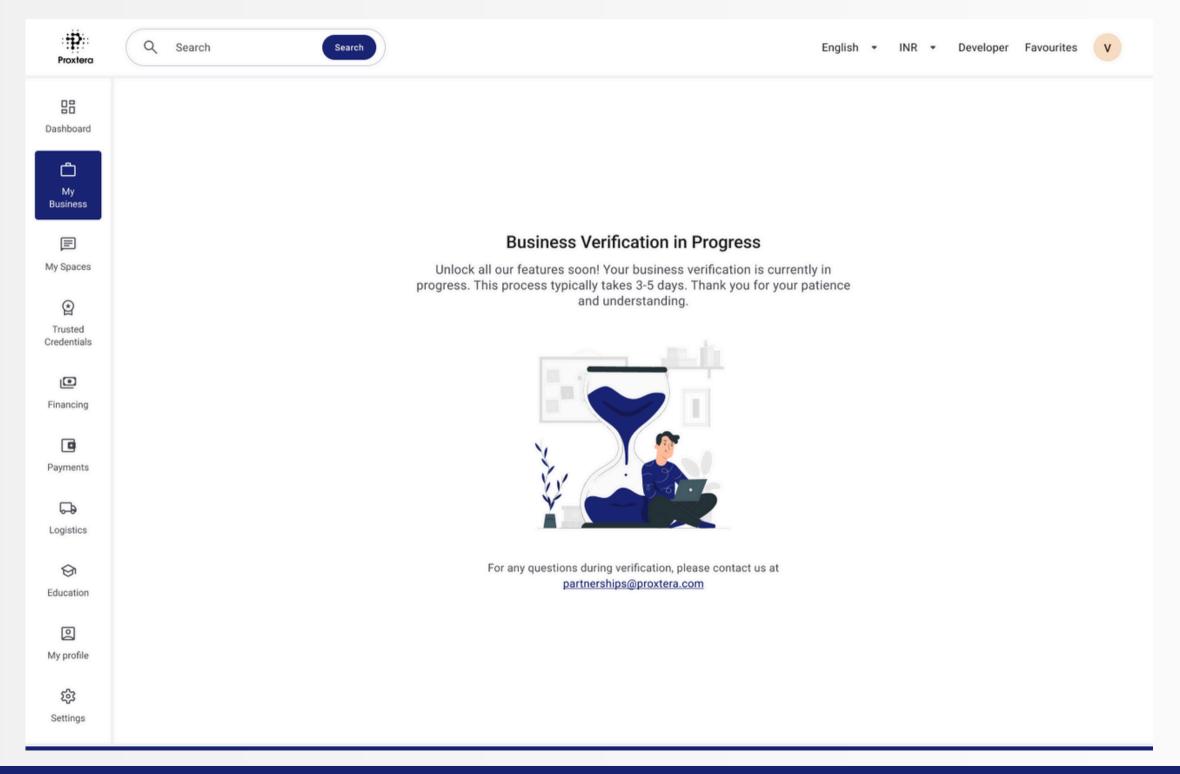

|                     |
| Code*   ■ Mobile Number*                          |                     |
| Designation*                                      |                     |
| Role*                                             | •                   |
| Display in Contacts (User profile will be public) |                     |
| Cancel                                            | Add and Send Invite |



#### **Section 2: Get Verified**



Proxtera will verify the SME before they can proceed

For Singapore based businesses who complete their business profile via MyInfoBusiness, verification is instantaneous.

If the SME completes their business profile manually, verification will take 3-5 business days.





#### Step 6: Business Verification in Progress







#### Step 7: Verification Confirmation

You will receive an update on your verification status via email.



Hi

Congratulations on completing your business profile!

As a verified business you can:

- · Add team members to your account
- . Begin sourcing from Asia and parts of Africa
- Negotiate directly with sellers
- Access our services: Explore financing & cross border payment options
- List on our network: View our step-by-step guide

**Begin Sourcing** 

#### Looking to build your financial literacy?

Check out our education platform, SME Financial Empowerment with your Proxtera Plus login and begin your literacy journey!

Congratulations, you are now a Verified Business on Proxtera Network.



#### Section 3: Buying on Proxtera Network



- Search for products
- Negotiate dire