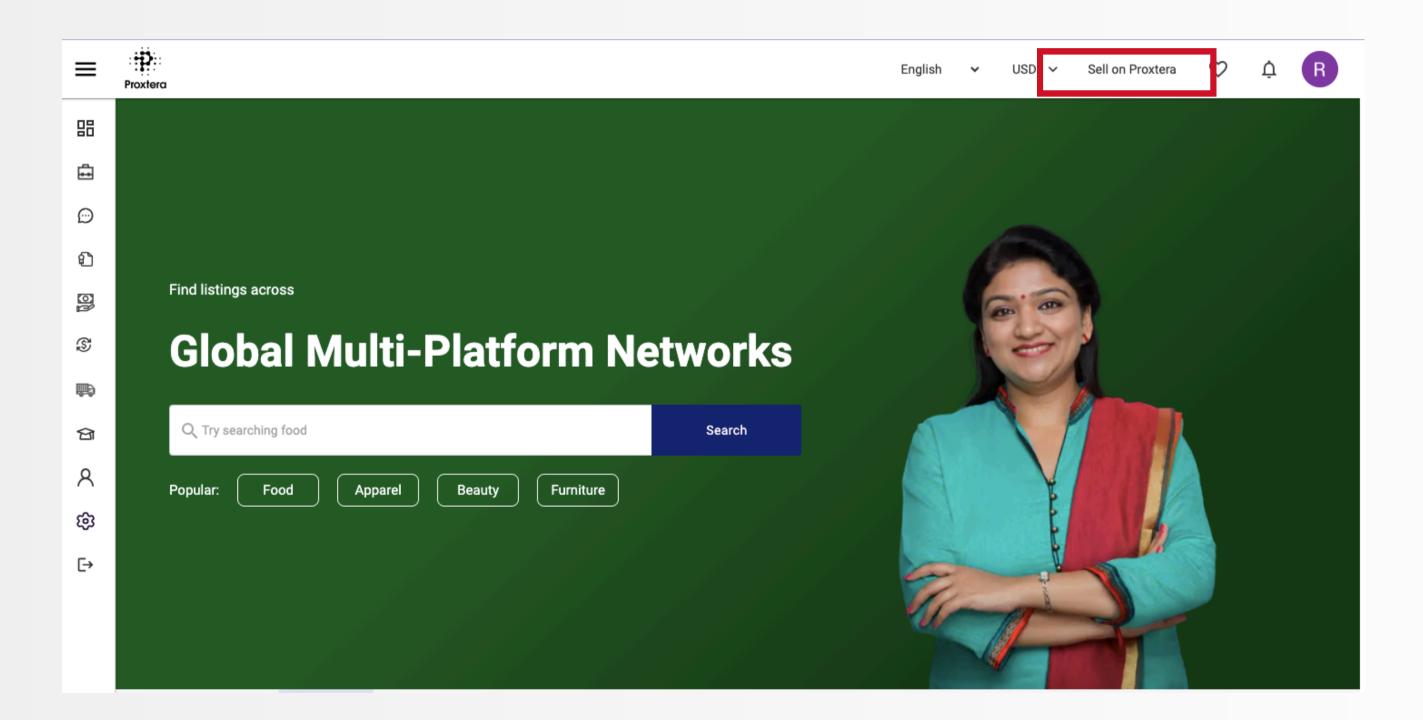

#### Step 14: Sell on the Proxtera Network

Proceed to your dashboard and Click Sell on Proxtera

#### Step 4: Complete your sign up process

Create your business profile by clicking this icon on the left nav bar or clicking on 'Sell on Proxtera'