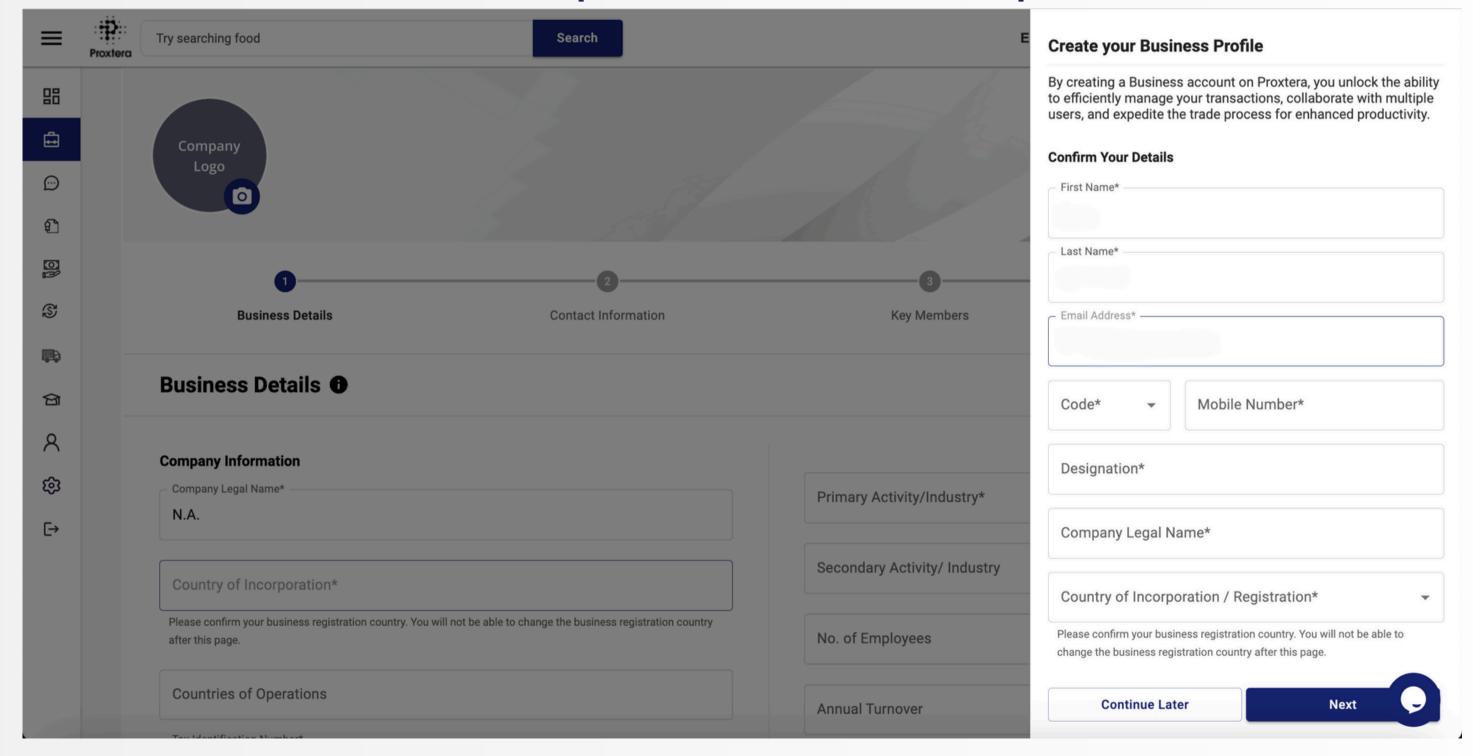

#### Step 4: Complete your sign up process

Create your business profile by clicking this icon on the left nav bar or clicking on 'Sell on Proxtera'

#### Step 4: Create your Business Profile

#### **Enter Authorised Representative Details**

| First Name*                         |           |
|-------------------------------------|-----------|
| Last Name*                          |           |
| Email Address*                      |           |
| Code* ▼ Mobile                      | e Number* |
| Designation*                        |           |
| Company Legal Name*  ABC Enterprise |           |
| Unique Entity Number* 202018854D    |           |
| Back                                | Send      |