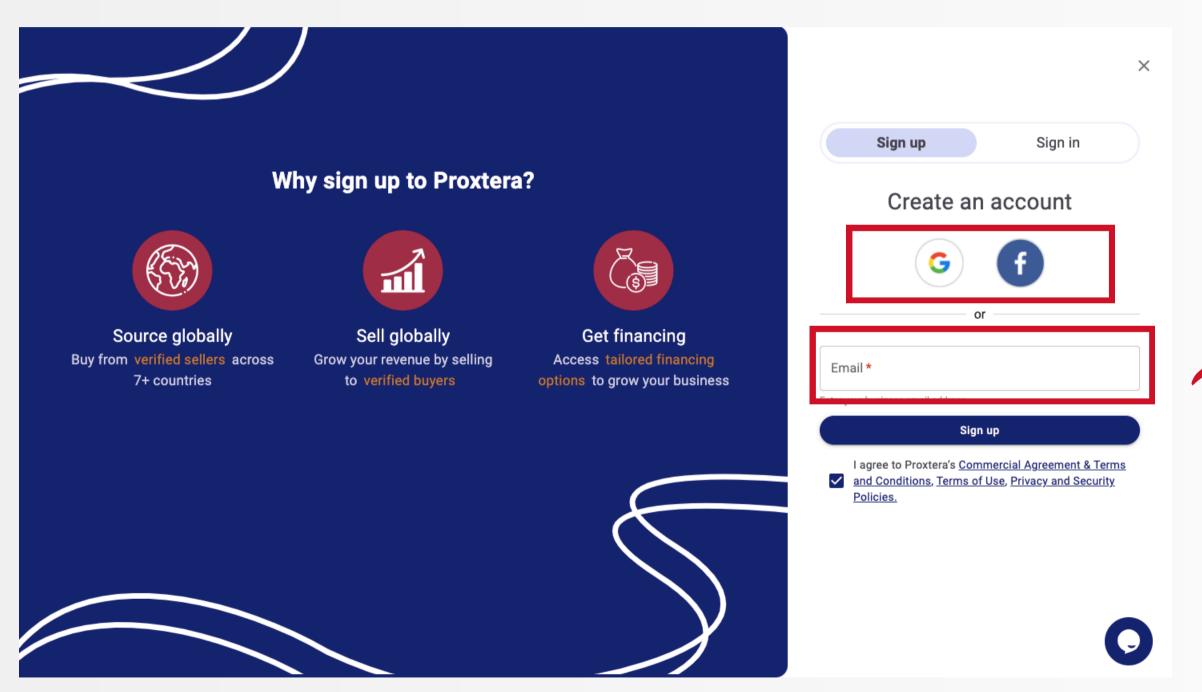

#### Step 2: Click Sign up button

You can sign up using your Google or Facebook account

Or you can sign up using your business email ID

#### Step 3: Verify your email address

Open your email app and locate the email from Proxtera to verify your email. Check your Spam folder if you do not see it in your mailbox.