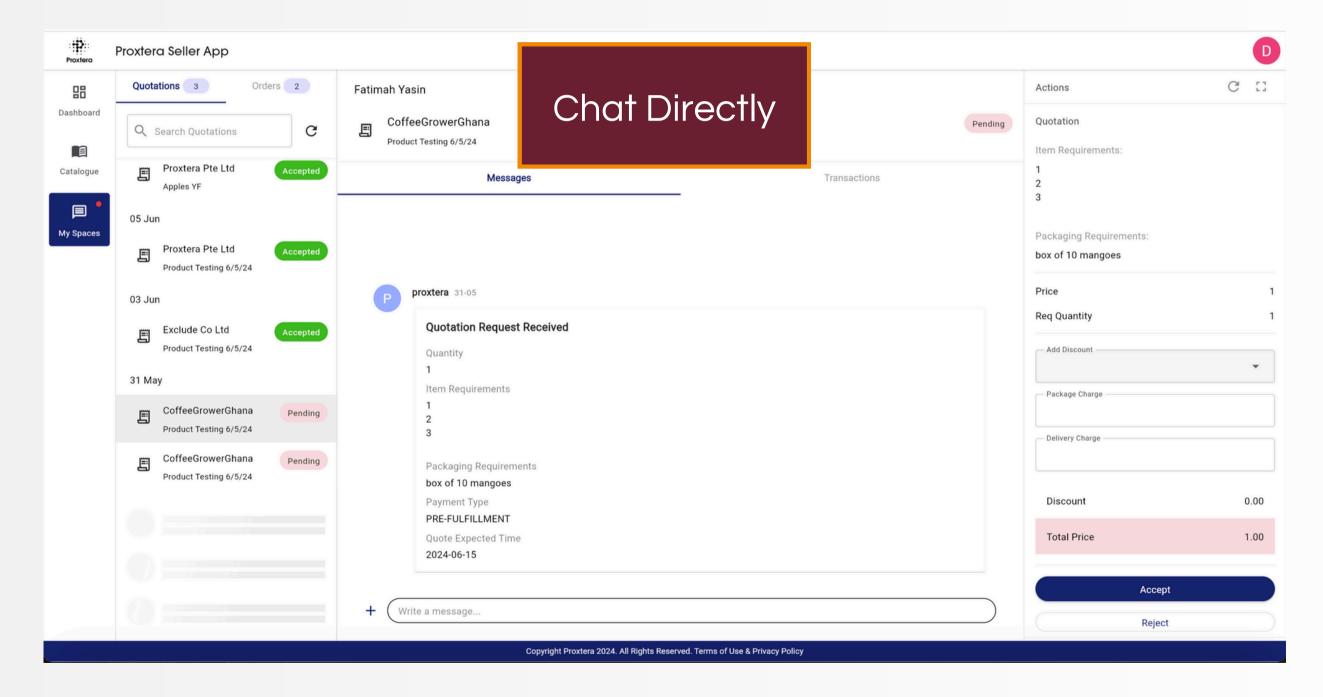

#### Step 18: Negotiate with Buyer

#### Step 19: Accept Purchase Order

View details of the order and Accept PO