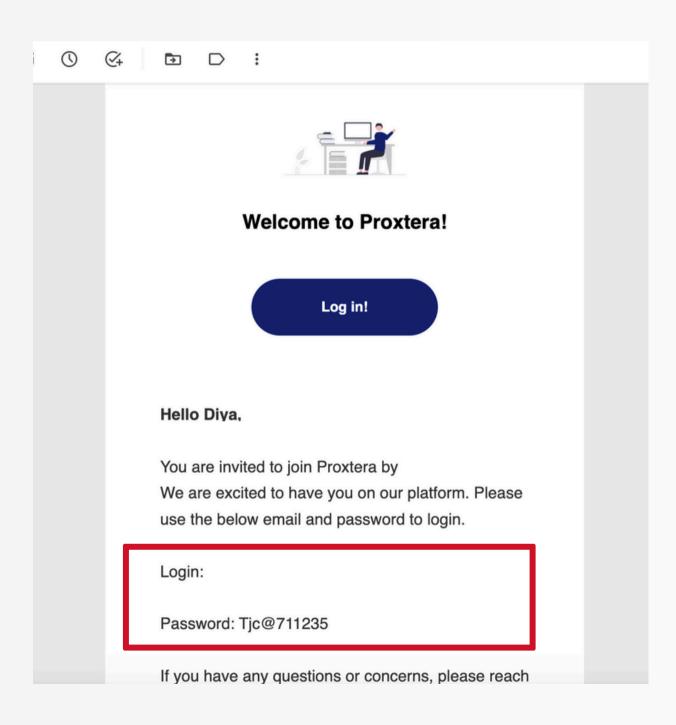

#### Step 6: Nominee sign in to Proxtera Trade Portal

Nominee will receive an email with the a temporary password to sign in to Proxtera Trade Hub