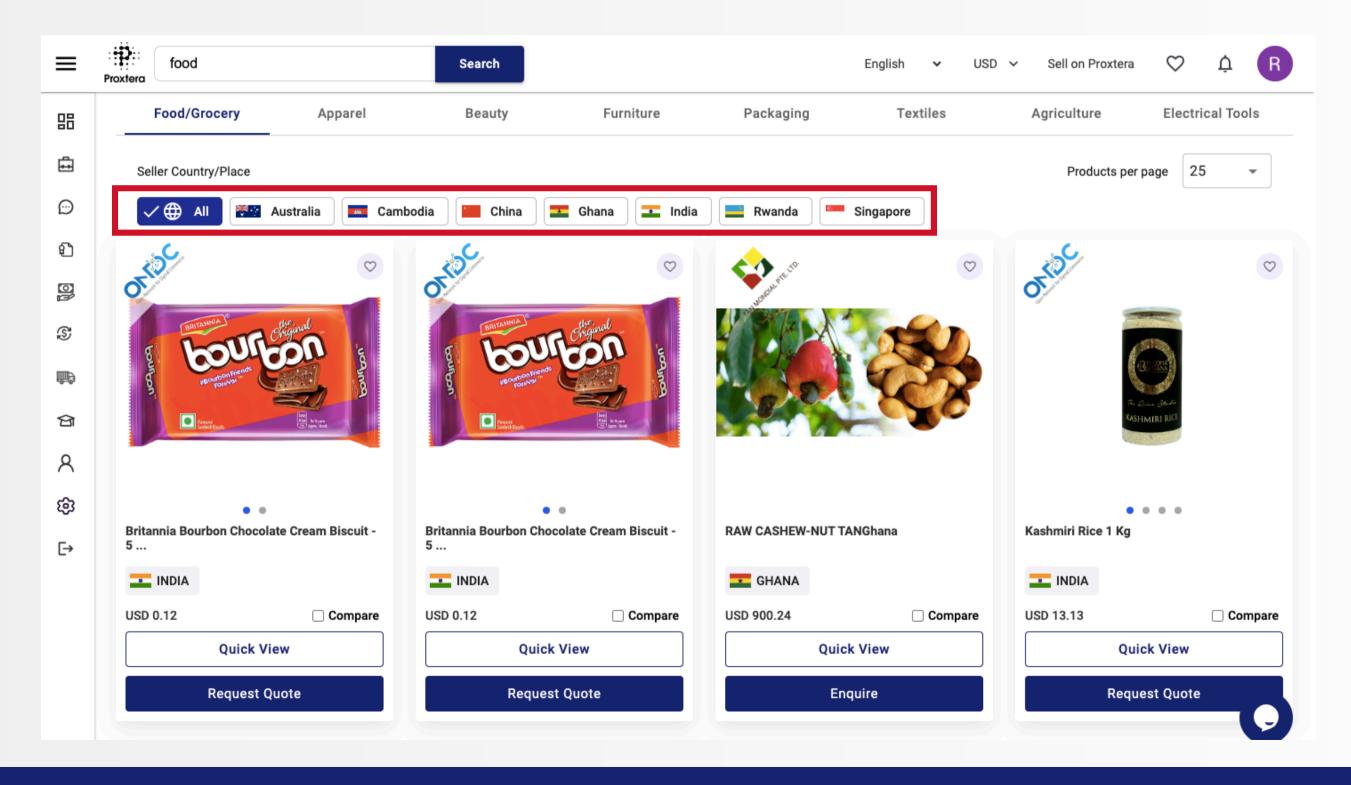

#### Step 8: Search for products on the Proxtera Network

Filter by Partner Platform Country of your choice

#### Step 12: Negotiate directly with Seller

Once you have selected a product, you can Request a Quote or Request a Sample from the seller