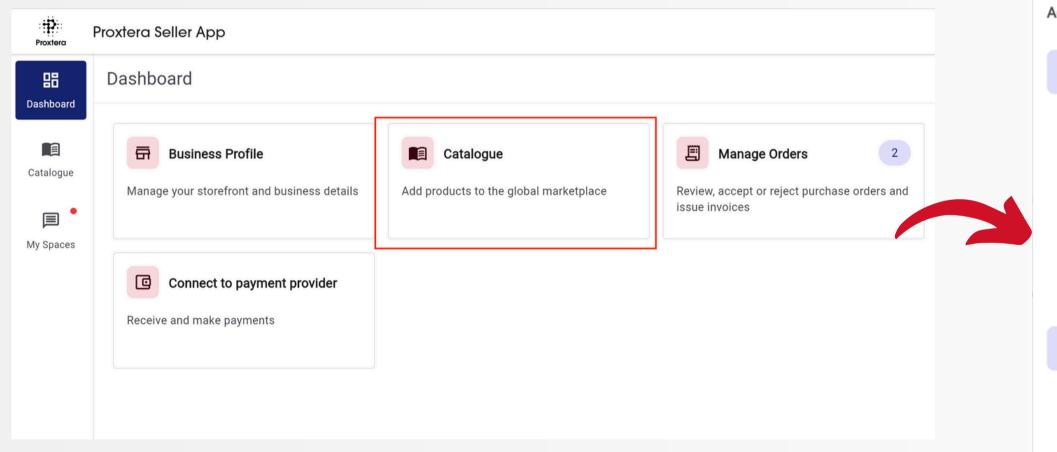

#### Step 14: Sell on the Proxtera Network

Proceed to your dashboard and Click Sell on Proxtera