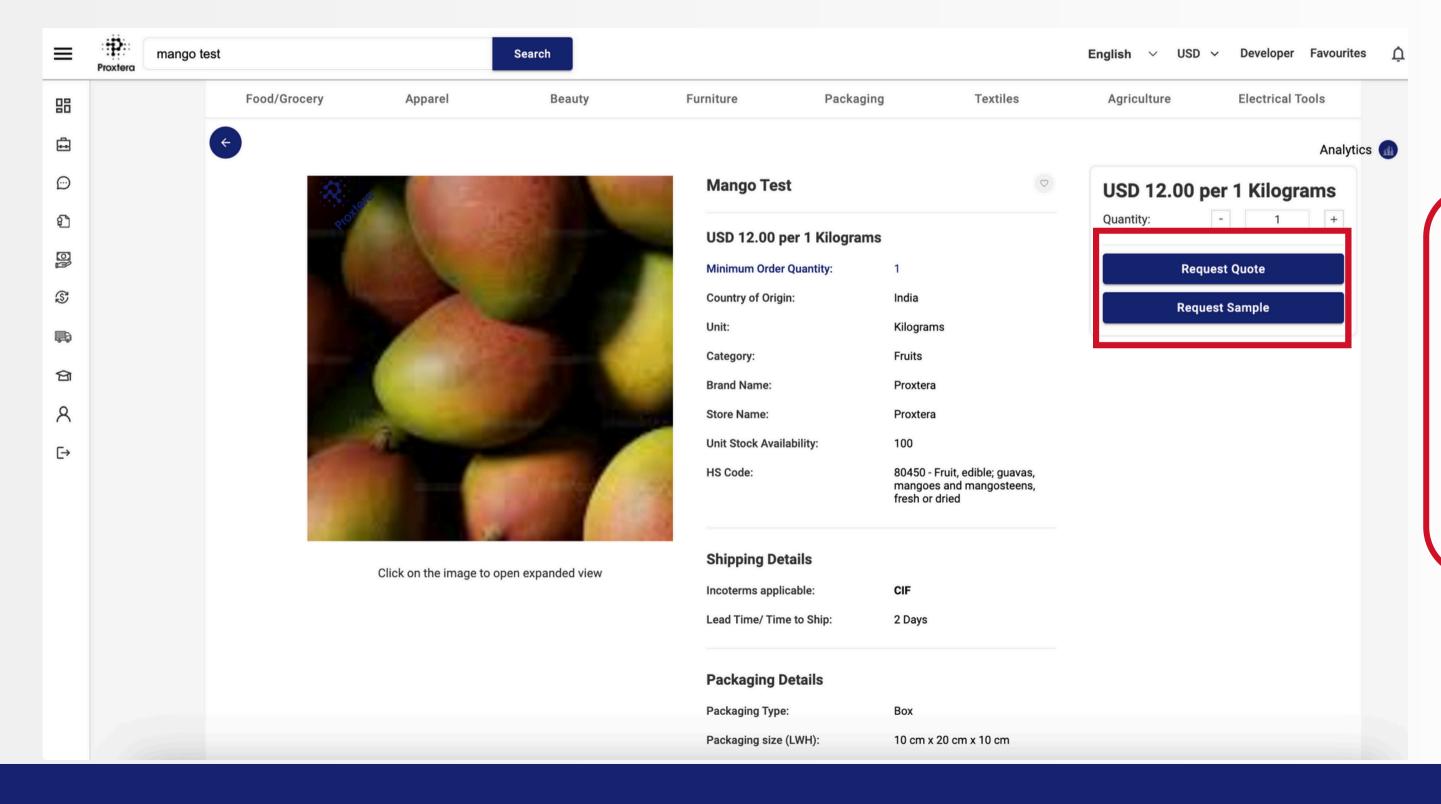

#### Step 12: Negotiate directly with Seller

Once you have selected a product, you can Request a Quote or Request a Sample from the seller

- Request for Quotation
- Request for Sample
- Get Financing
- Complete Cross Border Payments