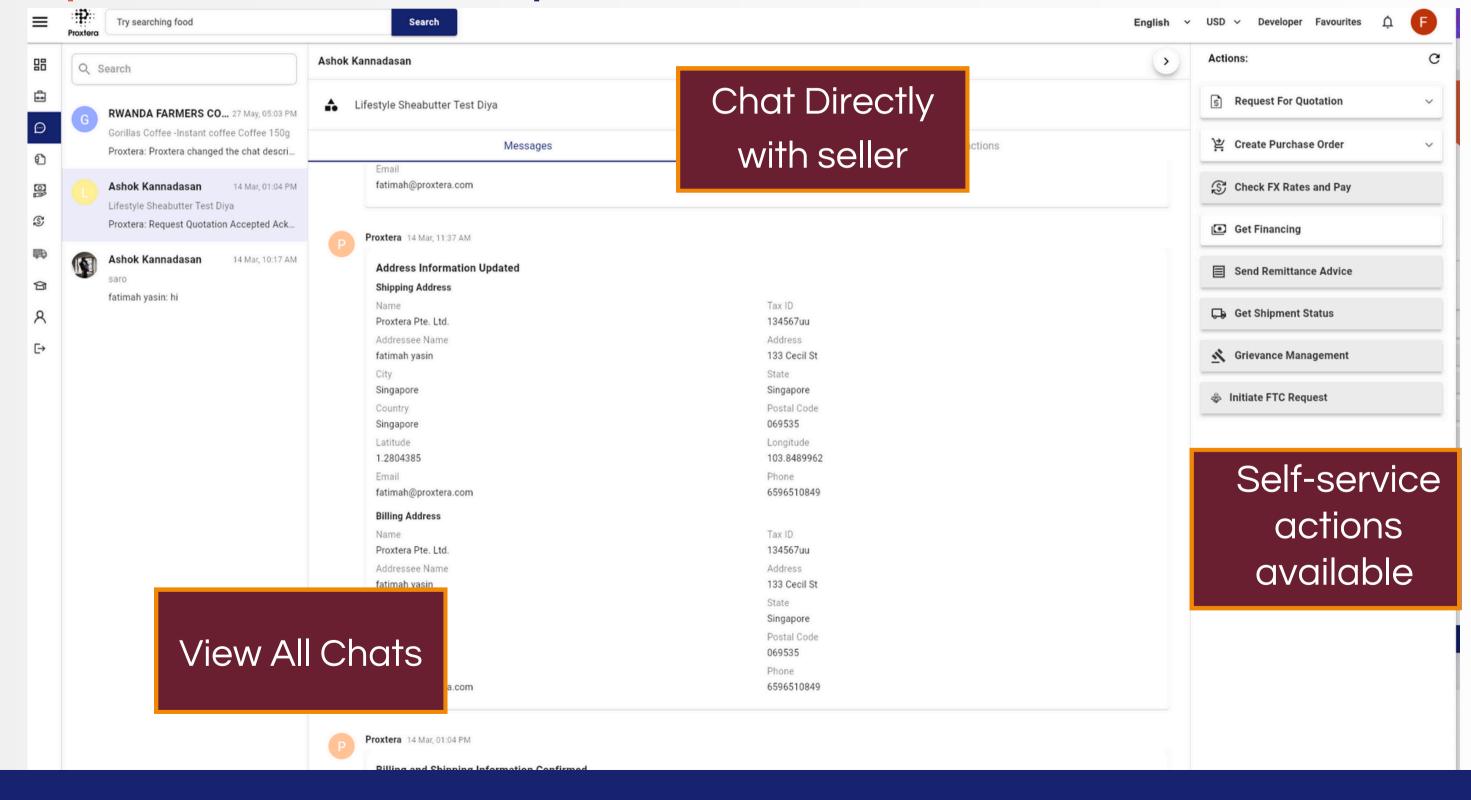

#### Step 12: Negotiate directly with Seller

Once you have selected a product, you can Request a Quote or Request a Sample from the seller

#### Step 13: Proxtera Spaces