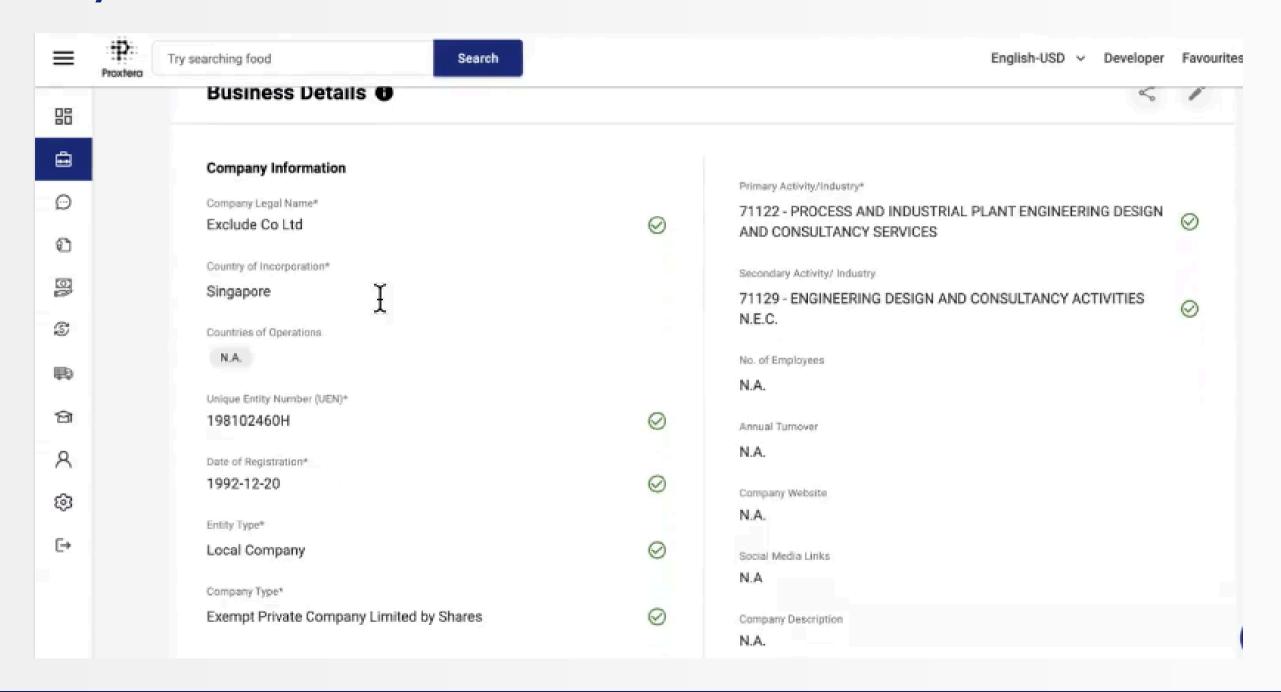

#### Step 4: Create your Business Profile

#### Step 5: Indicate if you are authorised to access