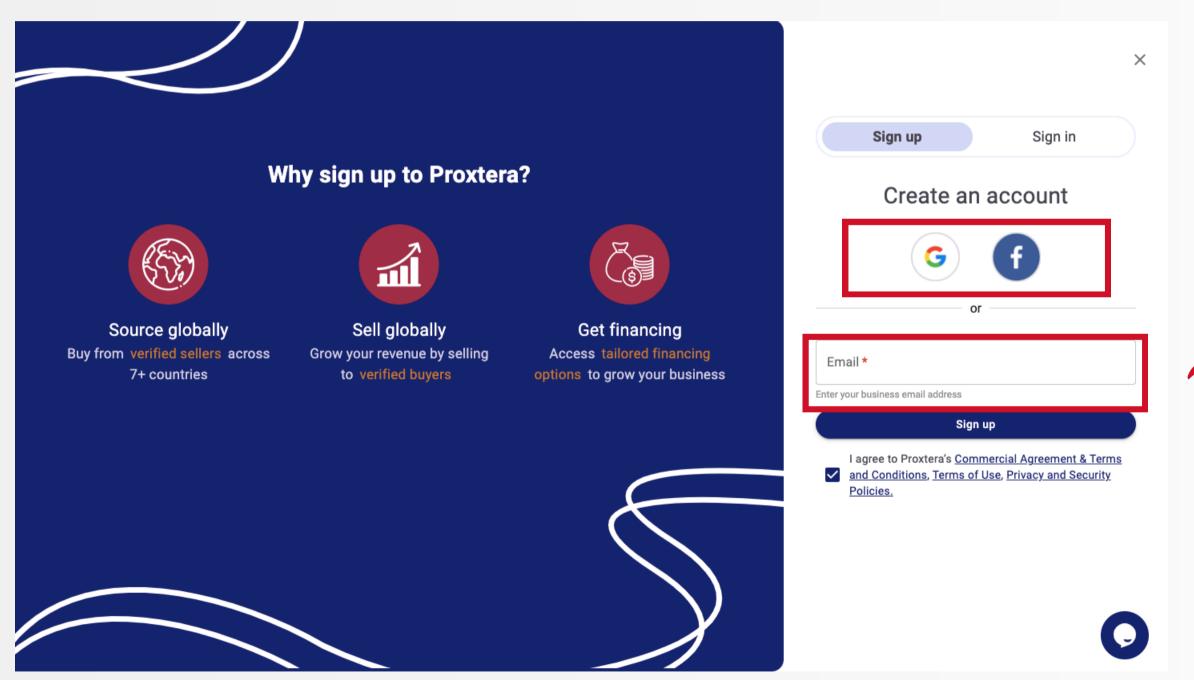

#### Step 2: Click Sign up button

You can sign up using your Google or Facebook account

Or you can sign up using your business email ID

#### Step 2: If you sign up with business email ID