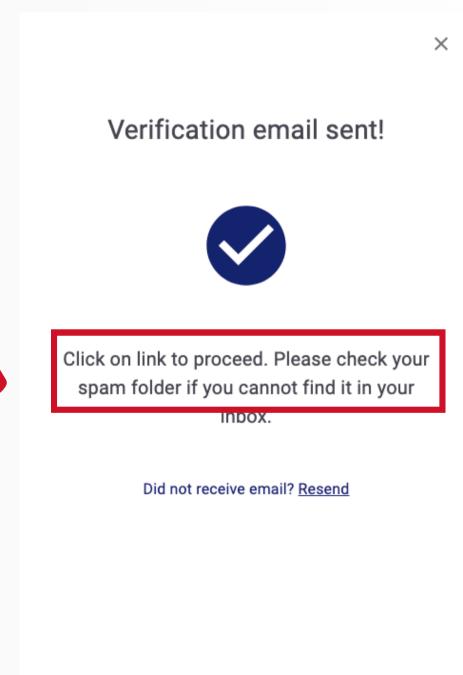

#### Step 3: Verify your email address

Open your email app and locate the email from Proxtera to verify your email. Check your Spam folder if you do not see it in your mailbox.