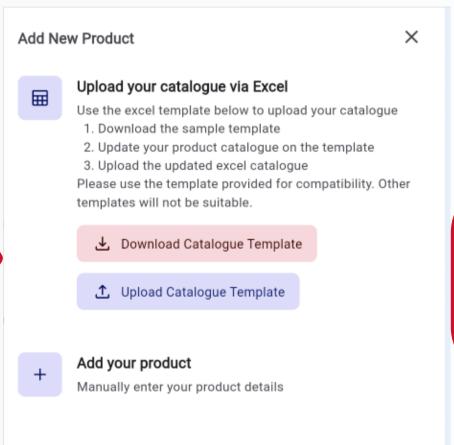

#### Step 18: Add your Catalogue

Add a single product or do a bulk upload

You will be able to edit and delete your product after uploading it