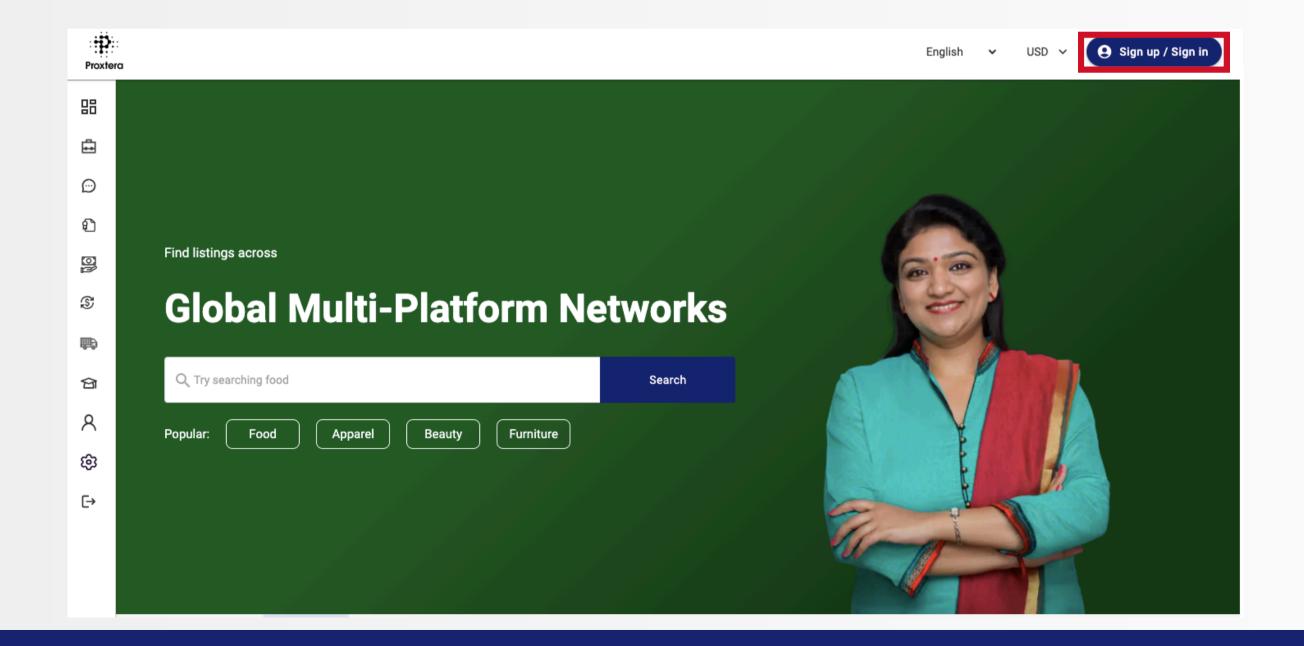

#### Step 1: Go to Proxtera Trade Portal

https://trade.proxtera.com/

Click 'Sign up' if you do not have an account.

#### Step 2: Click Sign up button

You can sign up using your Google or Facebook account

Or you can sign up using your business email ID