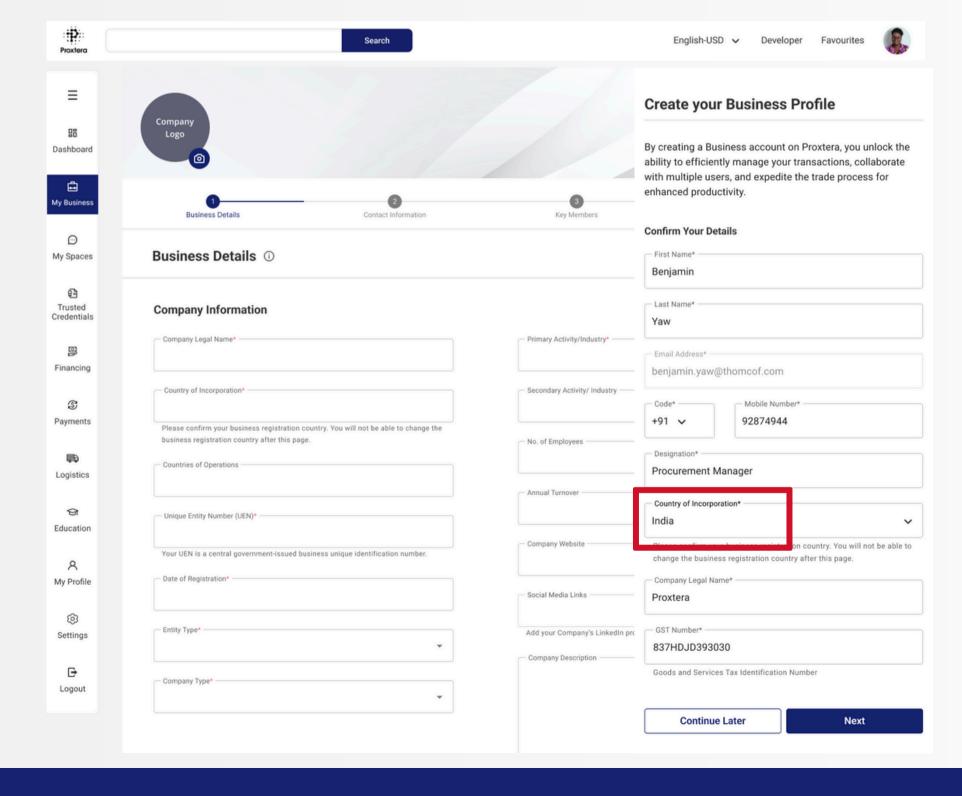

#### Step 4: Complete your sign up process

Create your business profile by clicking this icon on the left nav bar or clicking on 'Sell on Proxtera'

#### Step 4: Create your Business Profile

Select 'India' as your country.

#### Step 6: Proceed to complete business profile

# Step 6: Complete your business profile

Click on 'Next' after filling in all the required information for your business profile.