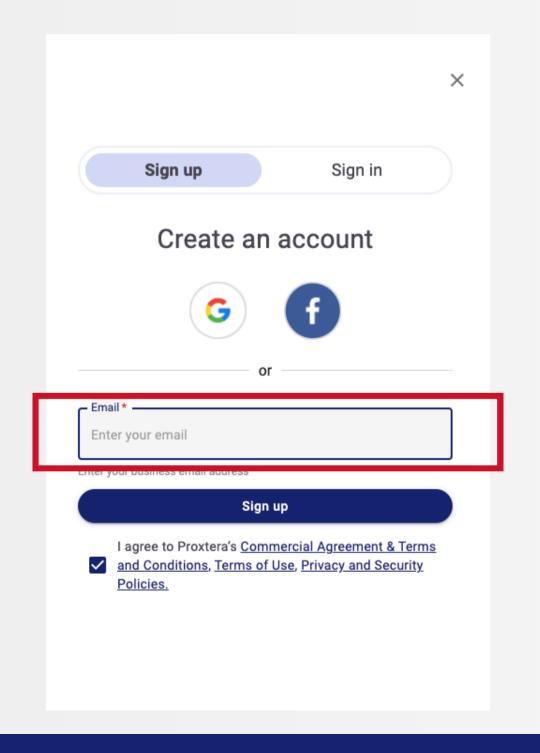

#### Step 2: Click Sign up button

You can sign up using your Google or Facebook account

Or you can sign up using your business email ID

#### Step 2: If you sign up with business email ID