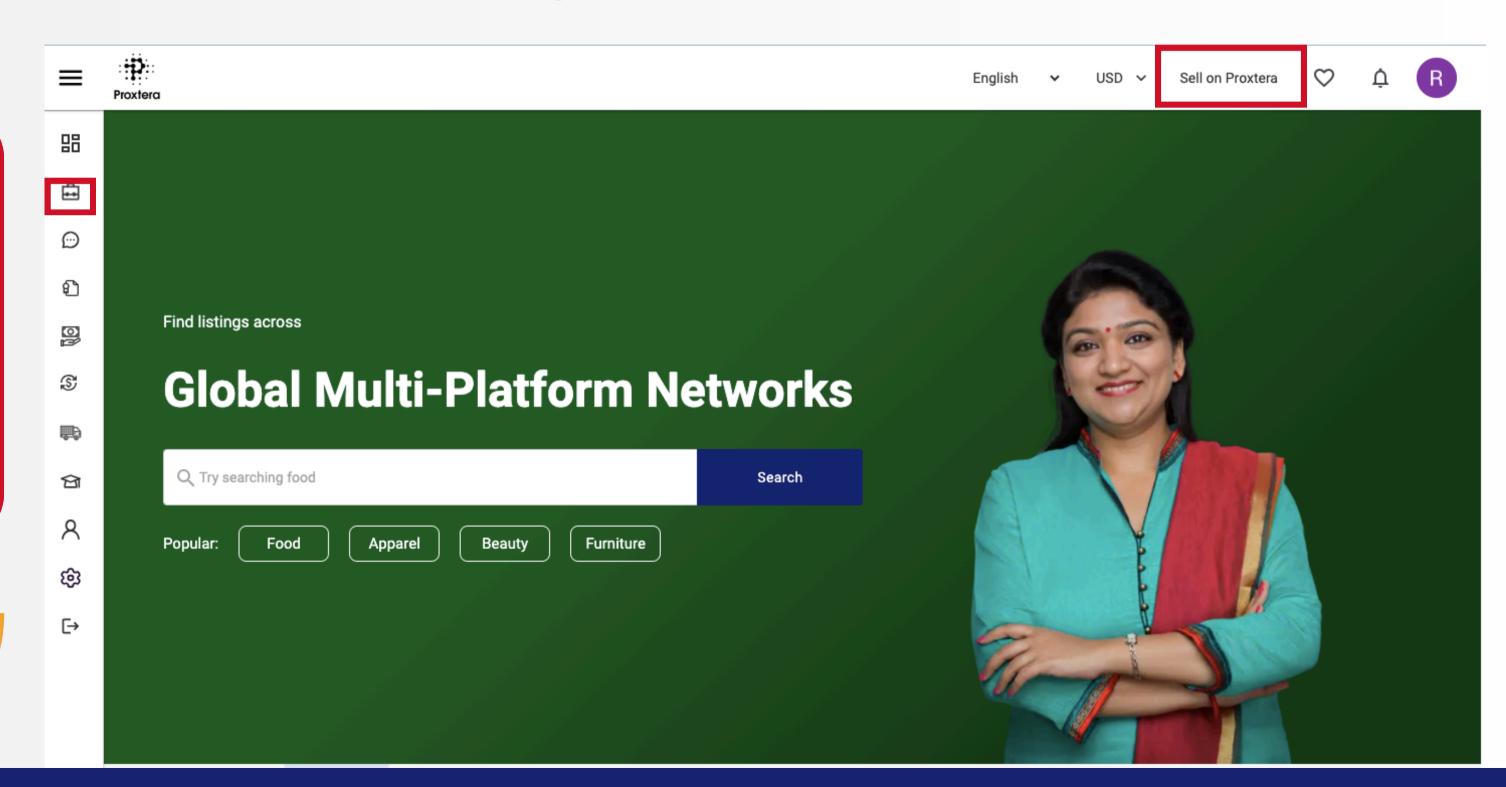

#### Step 4: Complete your sign up process

Create your business profile by clicking this icon on the left nav bar or clicking on 'Sell on Proxtera'