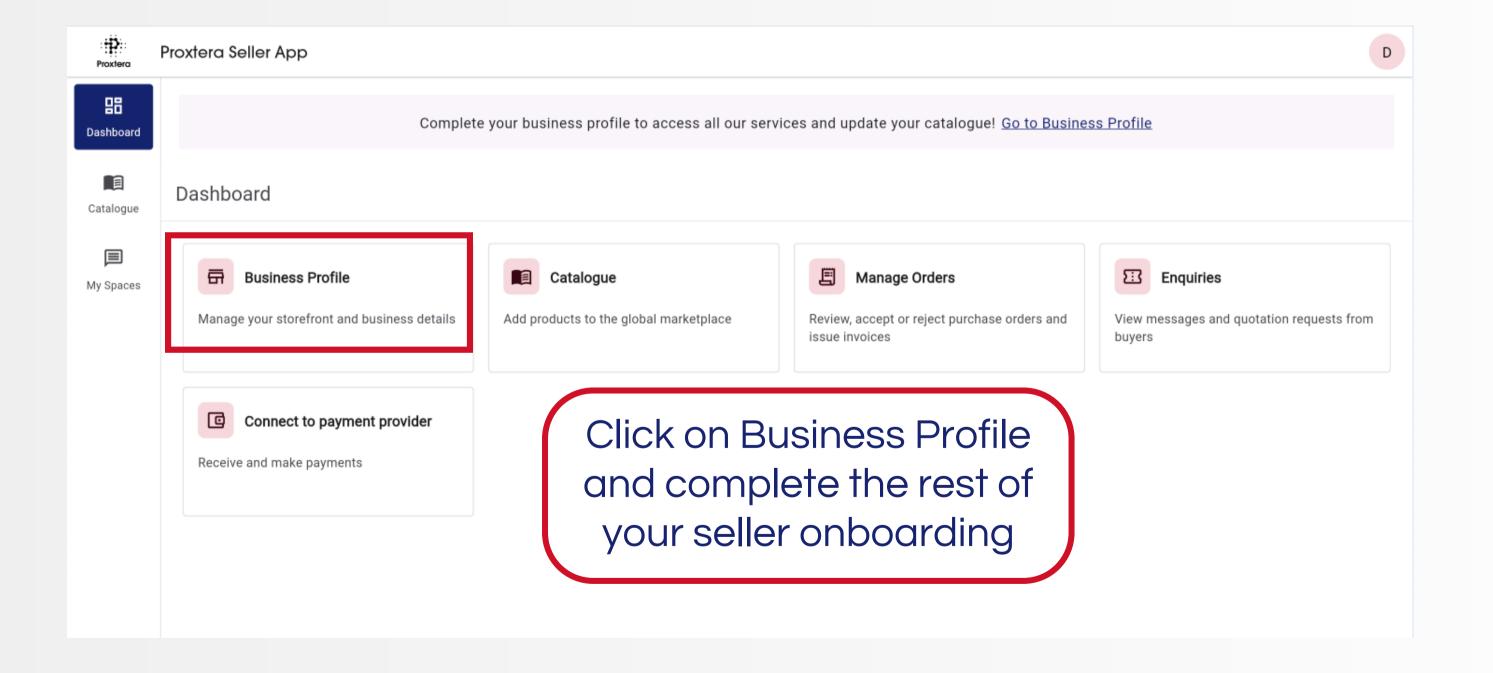

#### Step 6: Proceed to complete business profile

# Step 6: Complete your business profile

Click on 'Next' after filling in all the required information for your business profile.