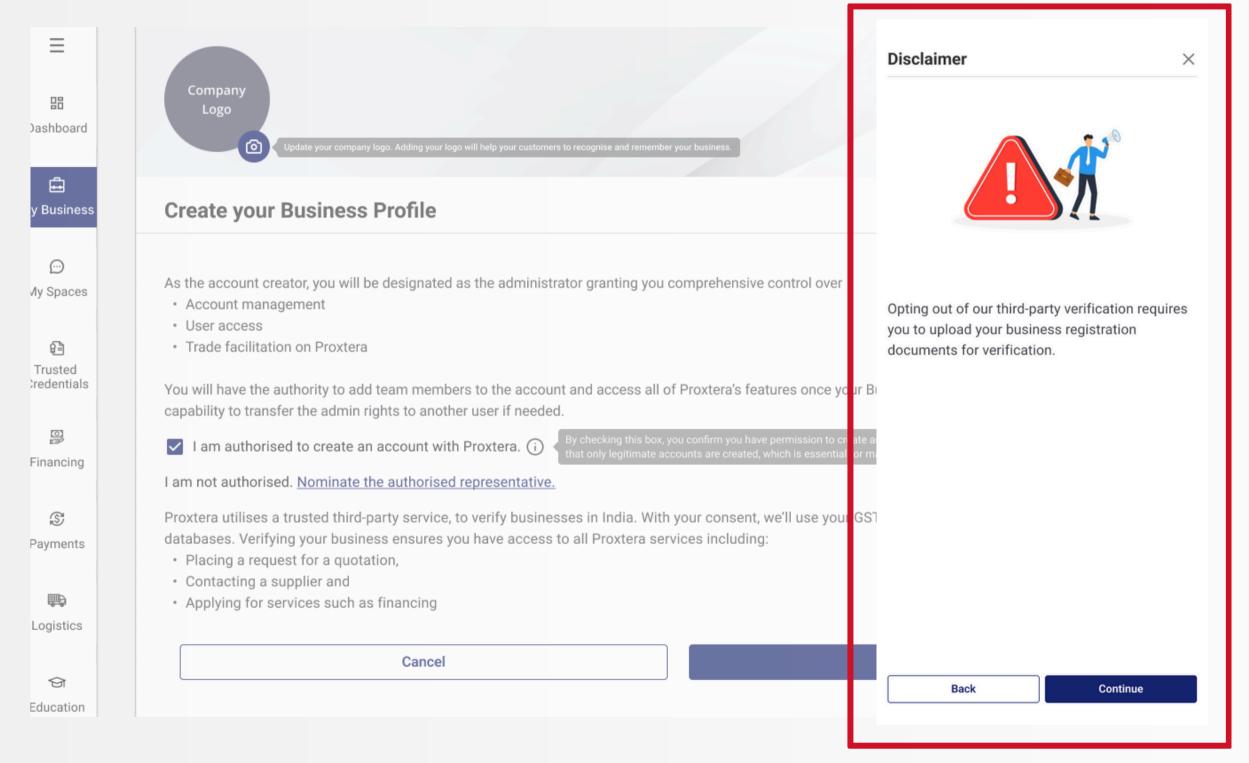

Step 5: Opting out of third-party verification

If you opt out of this step, you will be required to manually upload all the legal business documents required to complete your business profile

#### Step 10: Business Verification in Progress

This step will be applicable if you have opted out of government business data verification.