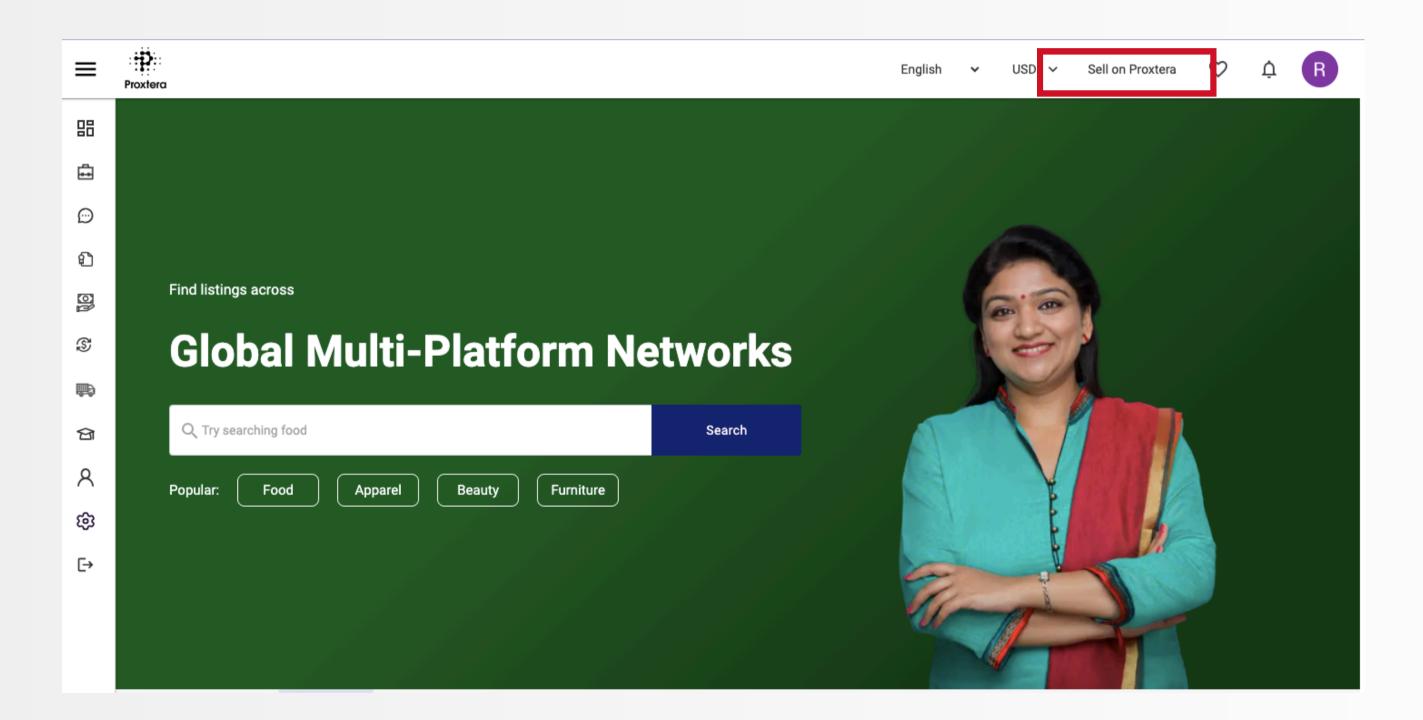

#### Step 15: Sell on the Proxtera Network

Proceed to your dashboard and Click Sell on Proxtera