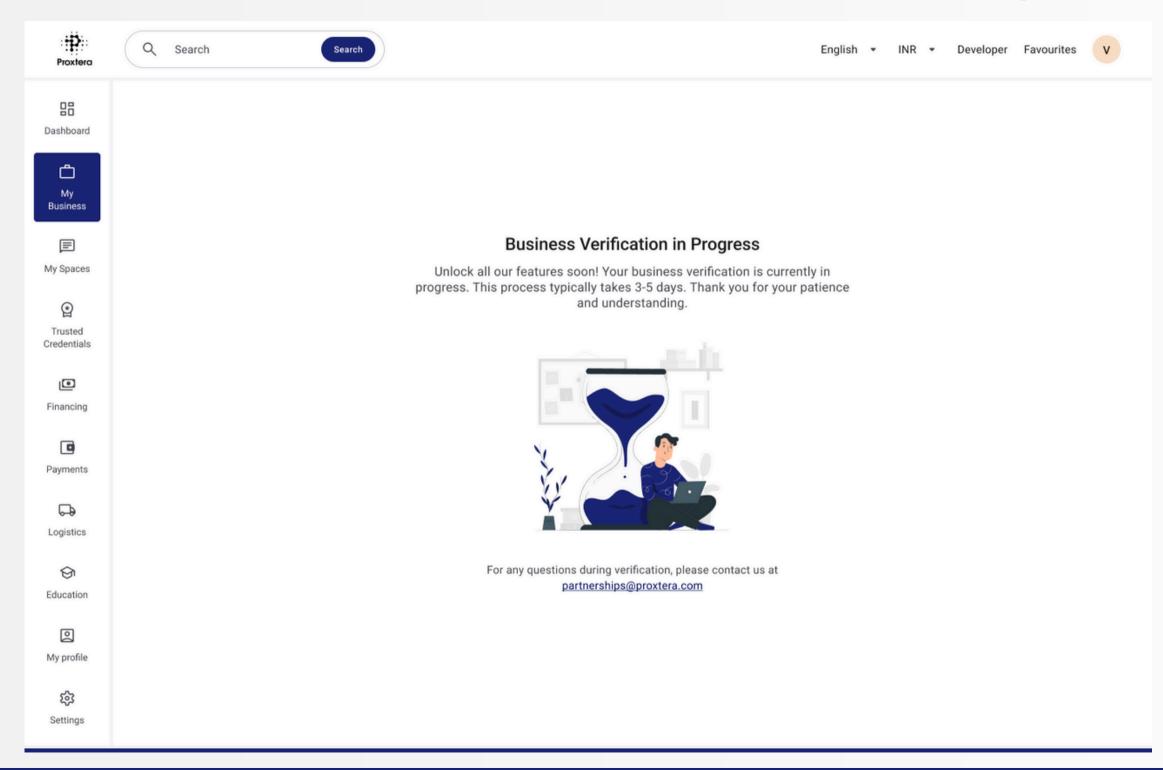

#### **Section 2: Get Verified**

Proxtera will verify the SME before they can proceed

For Indian based businesses who complete their business profile **via Government Database.** 

If the SME completes their business profile manually, verification will take 3-5 business days.

#### Step 10: Business Verification in Progress

This step will be applicable if you have opted out of government business data verification.