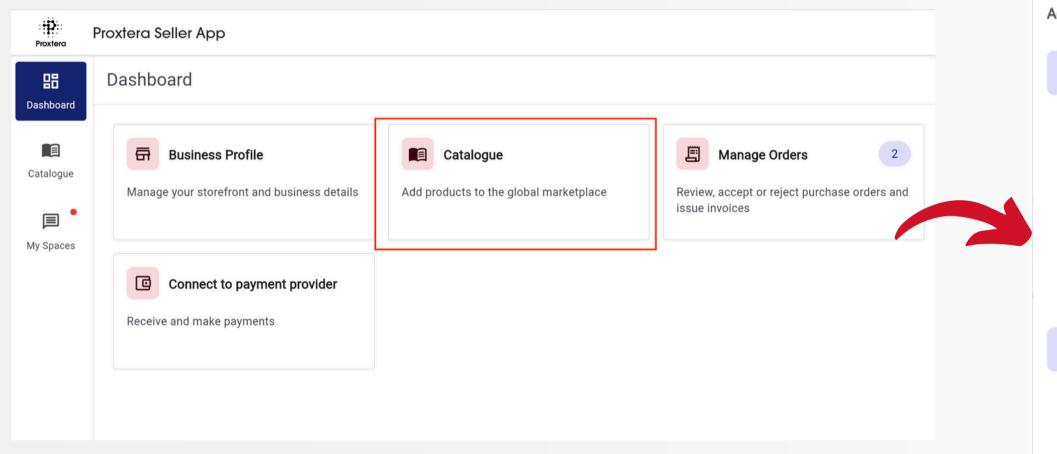

#### Section 4: Create your product catalogue

- Complete Seller profile
- Create product catalogue
- Upload product listing

SMEs who are keen on exporting can create their own storefront and product catalogue. This will comprise product details, technical specification, pricing, payment terms etc.

#### Step 18: Add your Catalogue

Add a single product or do a bulk upload

You will be able to edit and delete your product after uploading it