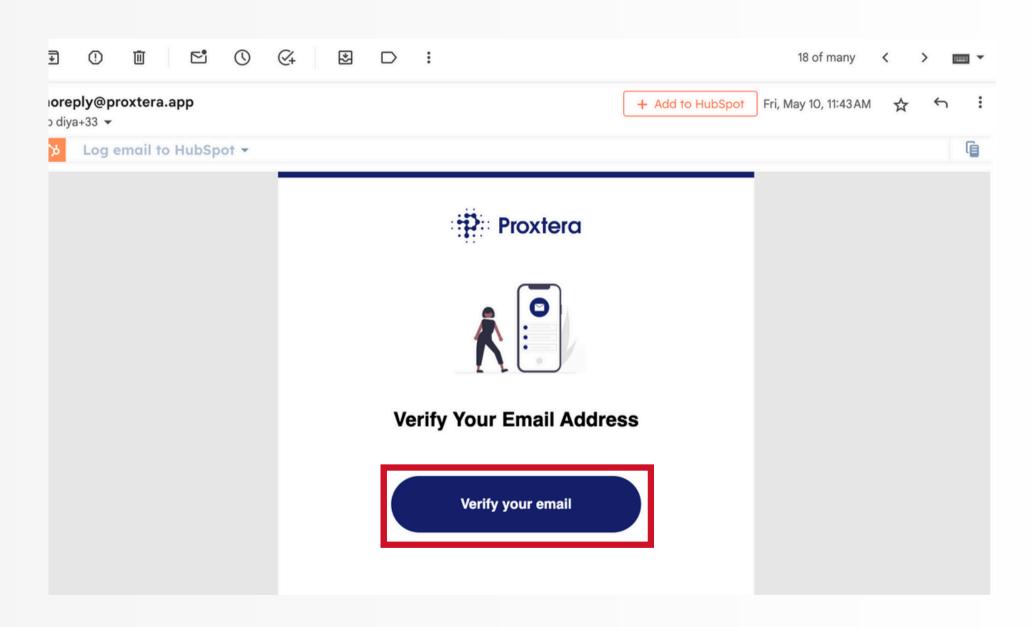

#### Step 3: Verify your email address

Open your email app and locate the email from Proxtera to verify your email. Check your Spam folder if you do not see it in your mailbox.