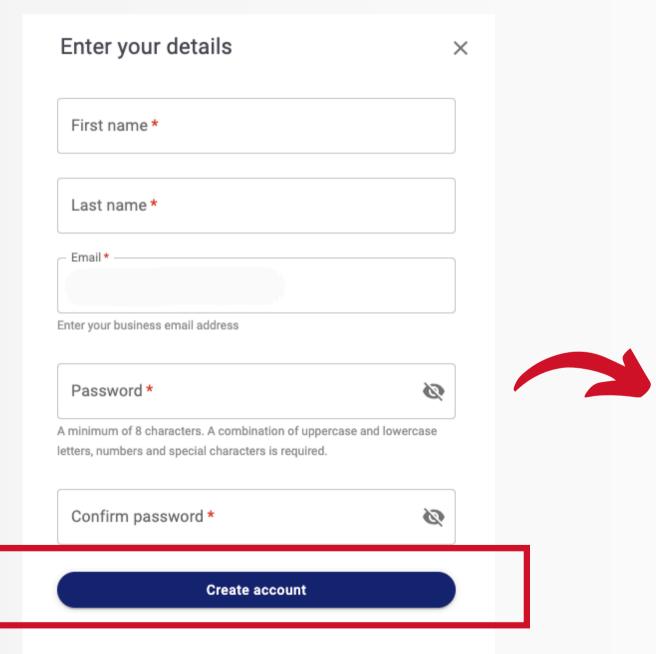

#### Step 3: Verify your email address

Open your email app and locate the email from Proxtera to verify your email. Check your Spam folder if you do not see it in your mailbox.