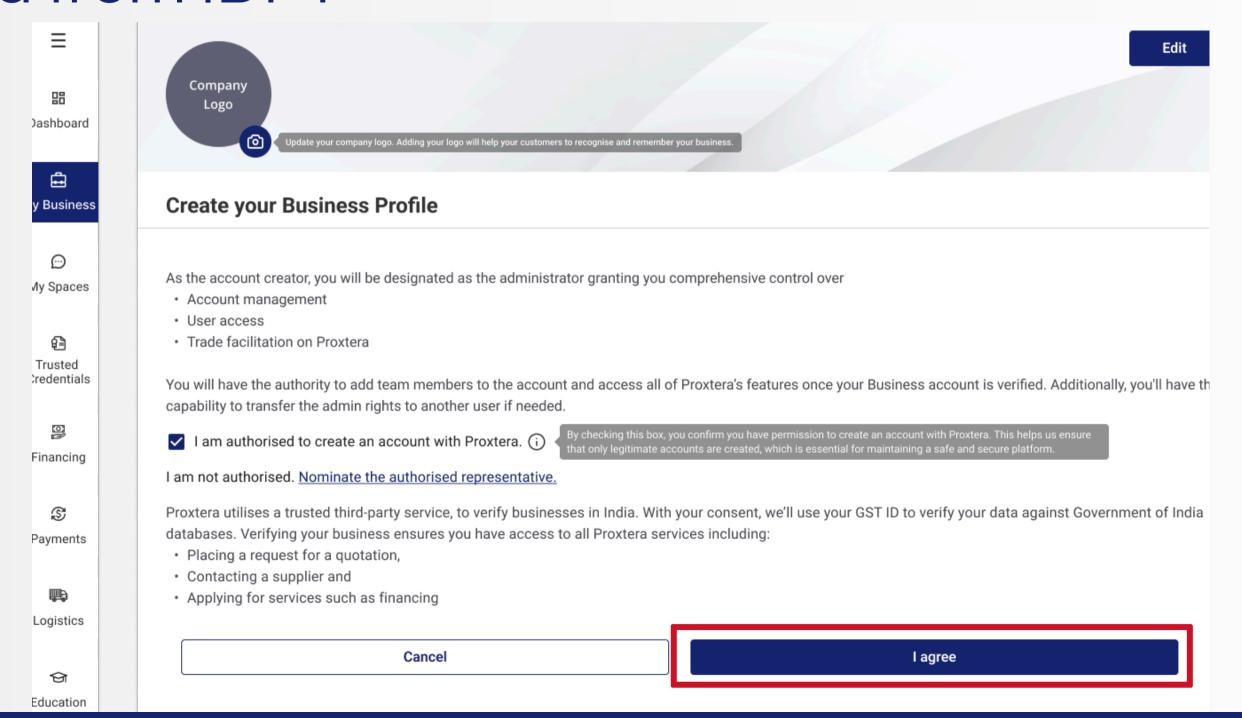

## Step 5: Indicate if you authorize Proxtera to pull data from IDFY

Indicate if you are an authorized to create your business account and you 'agree' for Proxtera to pull your business data from Government for verification.

Step 5: Opting out of third-party verification

If you opt out of this step, you will be required to manually upload all the legal business documents required to complete your business profile