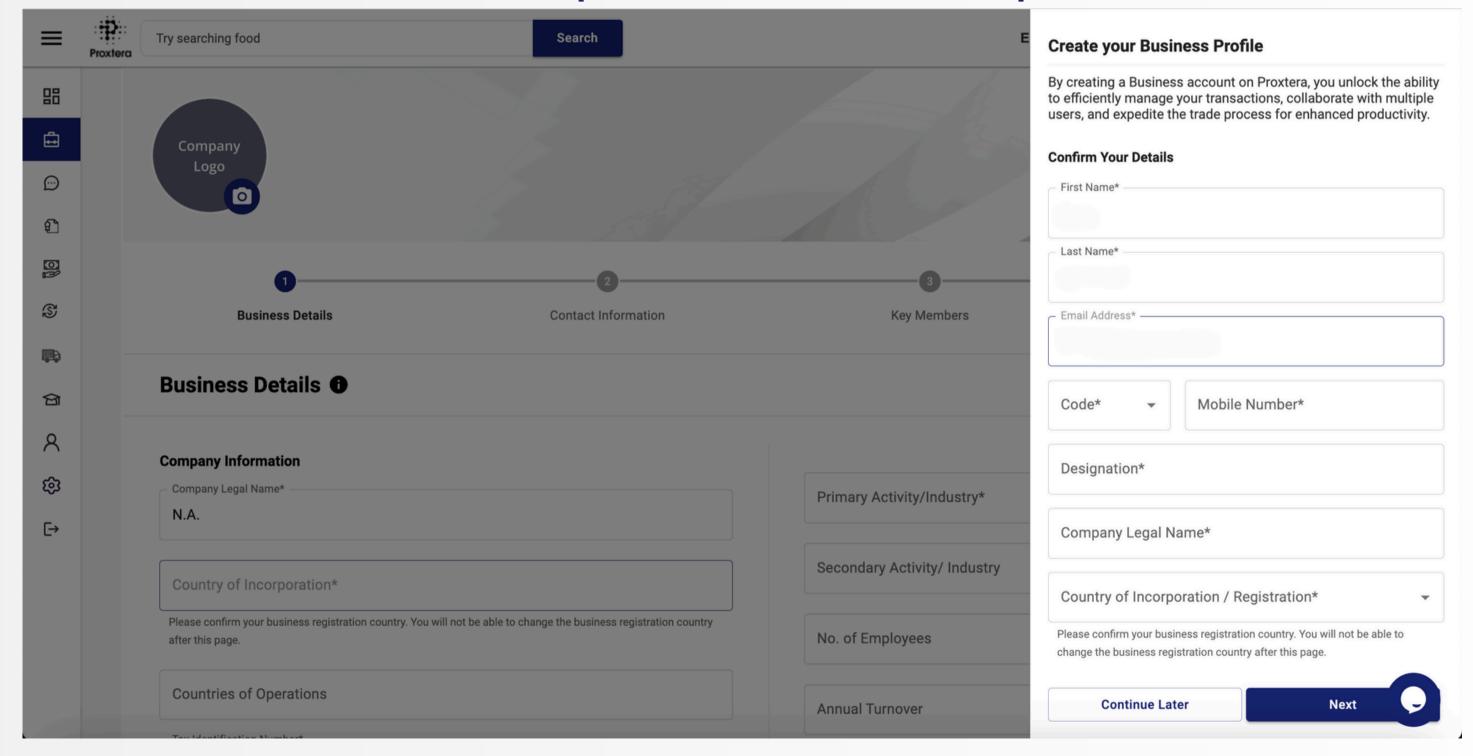

#### Step 4: Complete your sign up process

Create your business profile by clicking this icon on the left nav bar or clicking on 'Sell on Proxtera'

#### Step 4: Create your Business Profile

Select 'India' as your country.

## Step 5: Indicate if you authorize Proxtera to pull data from IDFY

Indicate if you are an authorized to create your business account and you 'agree' for Proxtera to pull your business data from Government for verification.