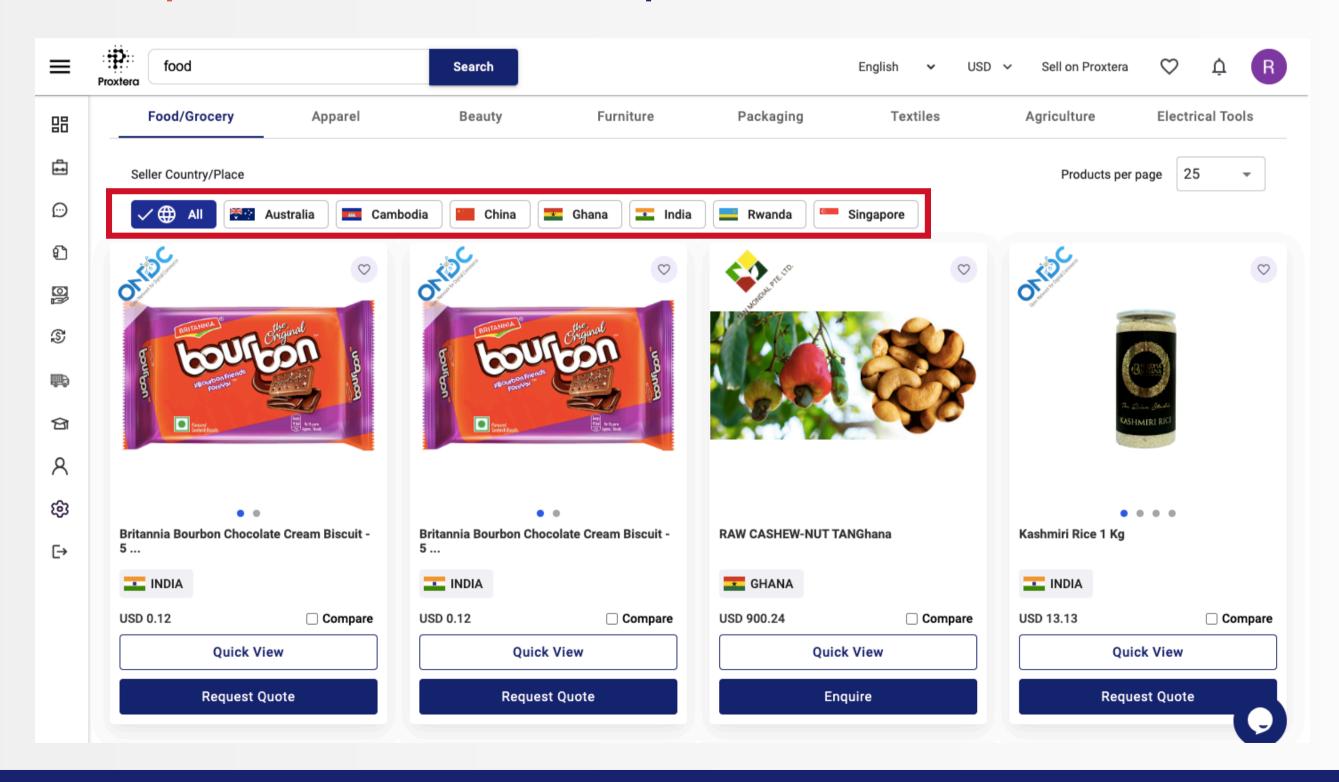

#### Step 12: Search for products on the Proxtera Network

Filter by Partner
Platform Country
of your choice

#### Step 13: Negotiate directly with Seller

Once you have selected a product, you can Request a Quote or Request a Sample from the seller