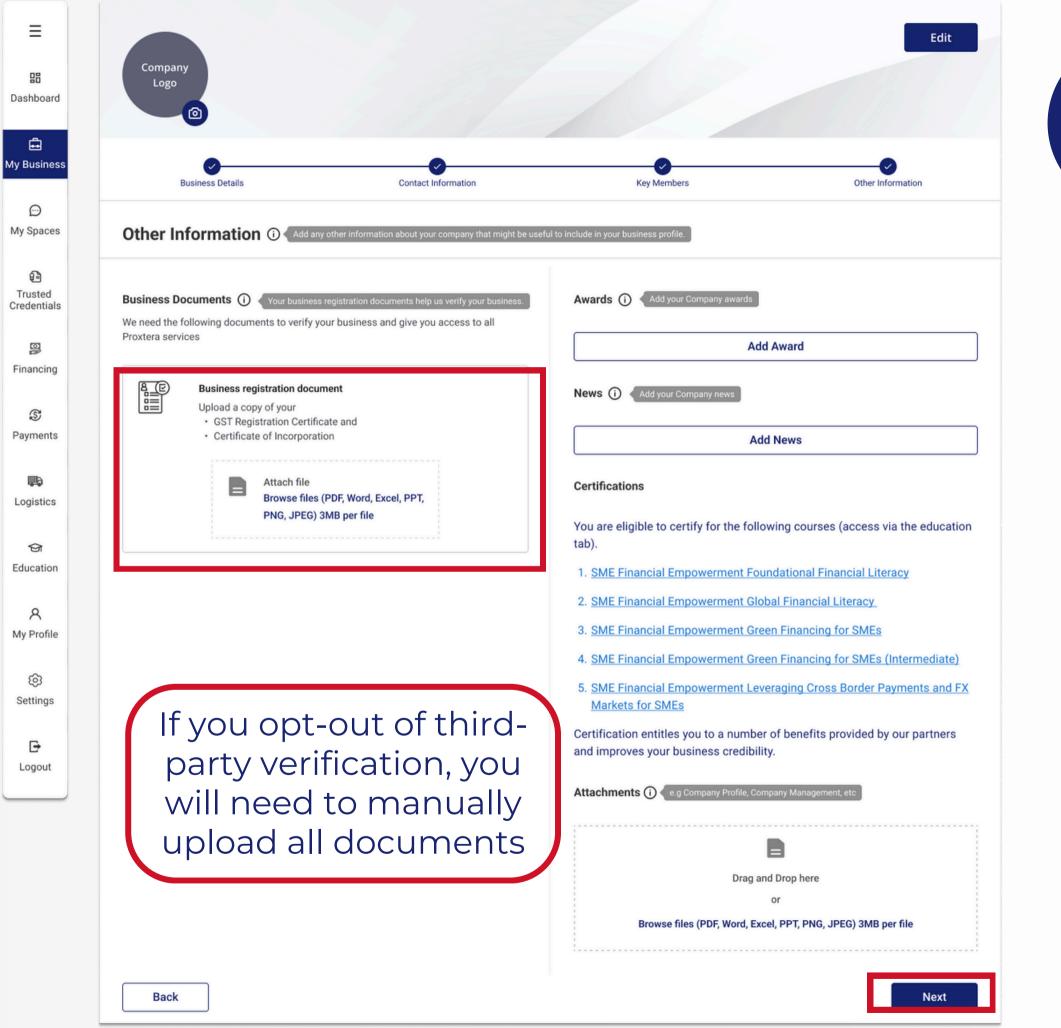

Step 5: Opting out of third-party verification

If you opt out of this step, you will be required to manually upload all the legal business documents required to complete your business profile

# Step 8: Complete your business profile

If you have authorized Proxtera for third-party verfication, you business documents will be automatically added to your profile.