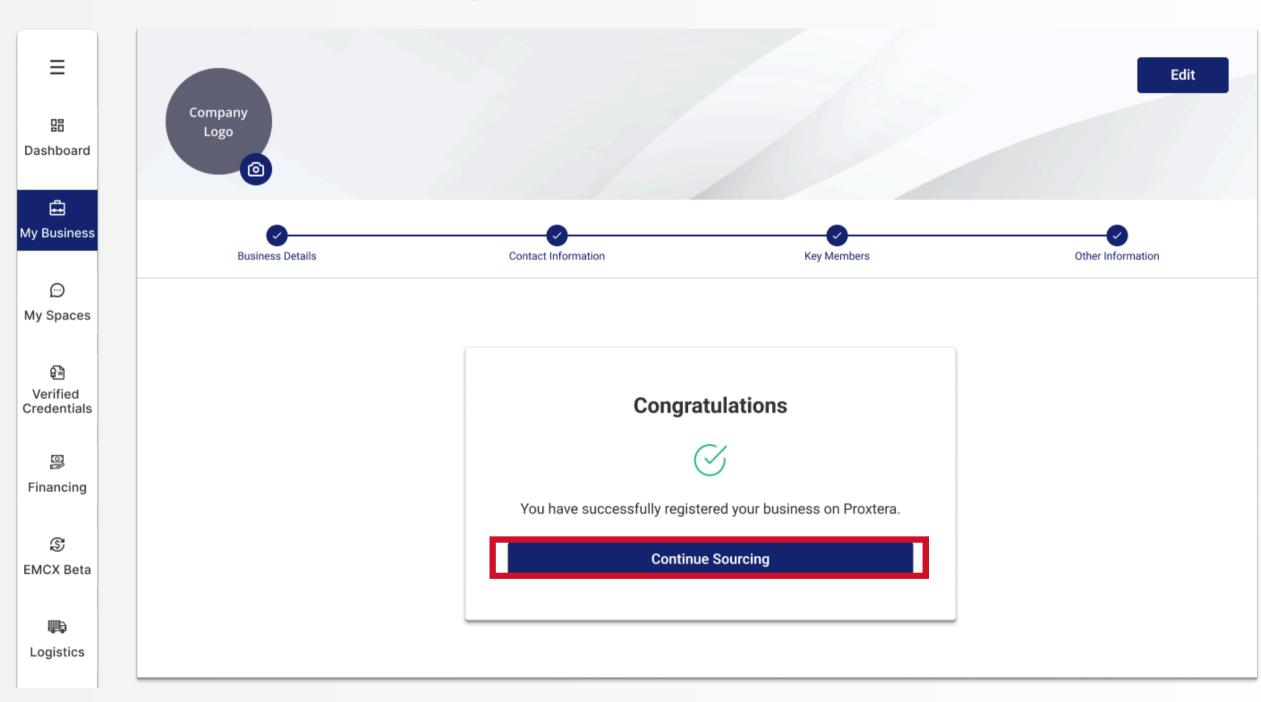

#### Step 9: Proceed to sourcing

You will receive this confirmation once you complete your business profile.

#### Step 11: Verification Confirmation

You will receive an update on your verification status via email.

Hi

Congratulations on completing your business profile!

As a verified business you can:

- · Add team members to your account
- . Begin sourcing from Asia and parts of Africa
- Negotiate directly with sellers
- Access our services: Explore financing & cross border payment options
- List on our network: View our step-by-step guide