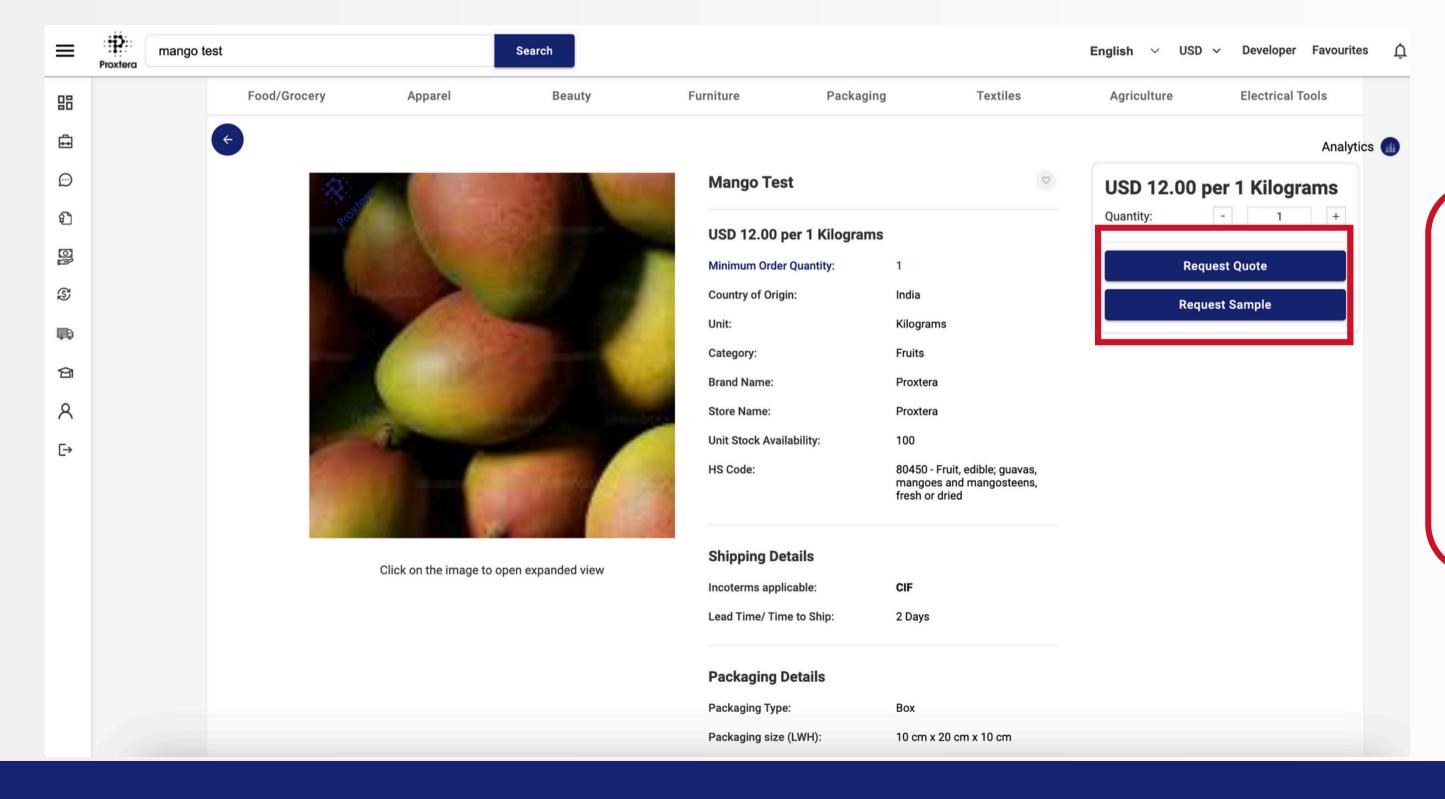

#### Step 13: Negotiate directly with Seller

Once you have selected a product, you can Request a Quote or Request a Sample from the seller

- Request for Quotation
- Request for Sample
- Get Financing
- Complete Cross Border Payments