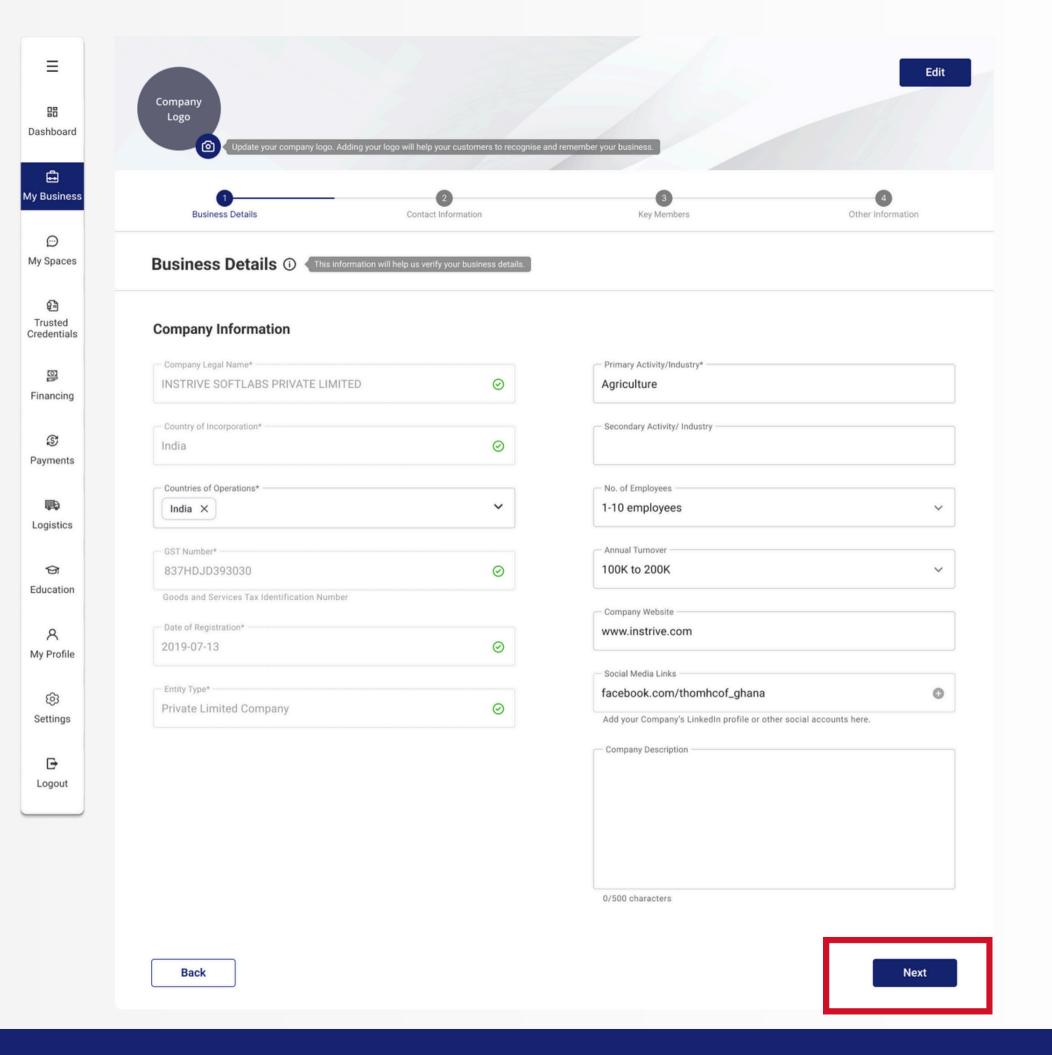

#### Step 6: Proceed to complete business profile

# Step 6: Complete your business profile

Click on 'Next' after filling in all the required information for your business profile.