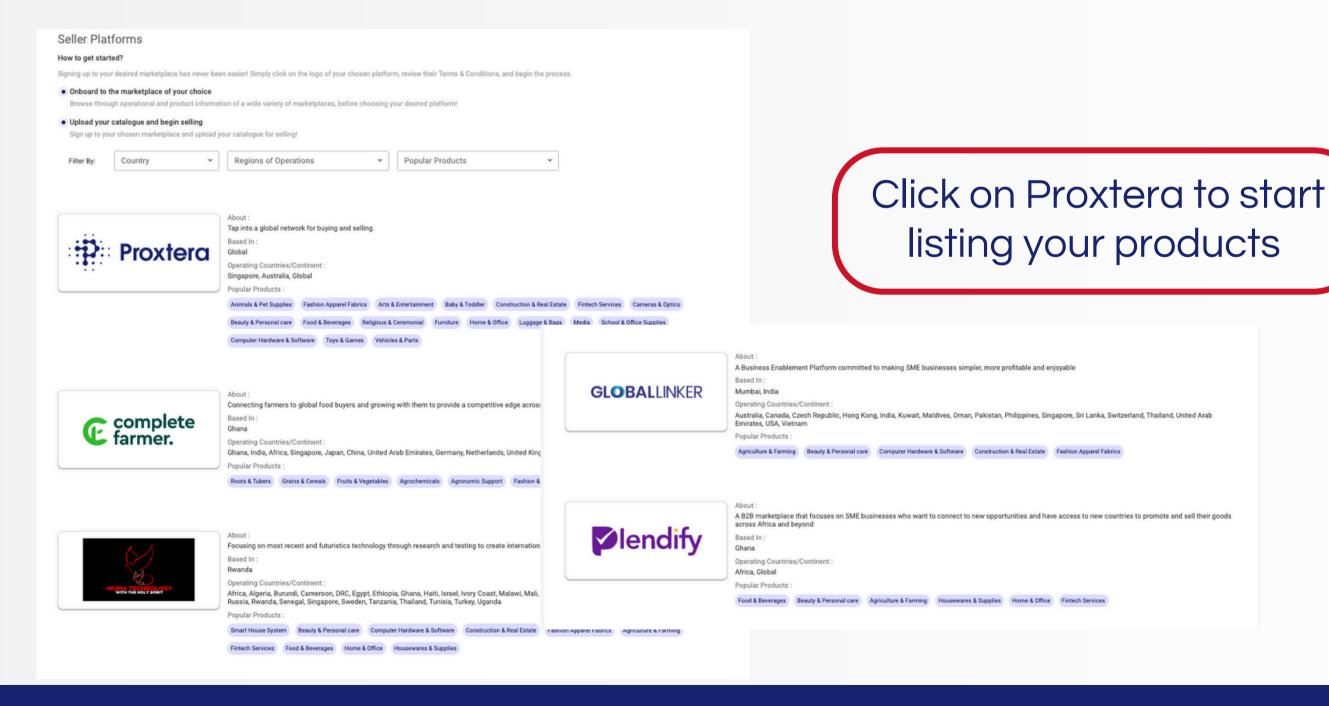

# Step 16: Choose to sell with our partner seller platforms directly on the Px Network