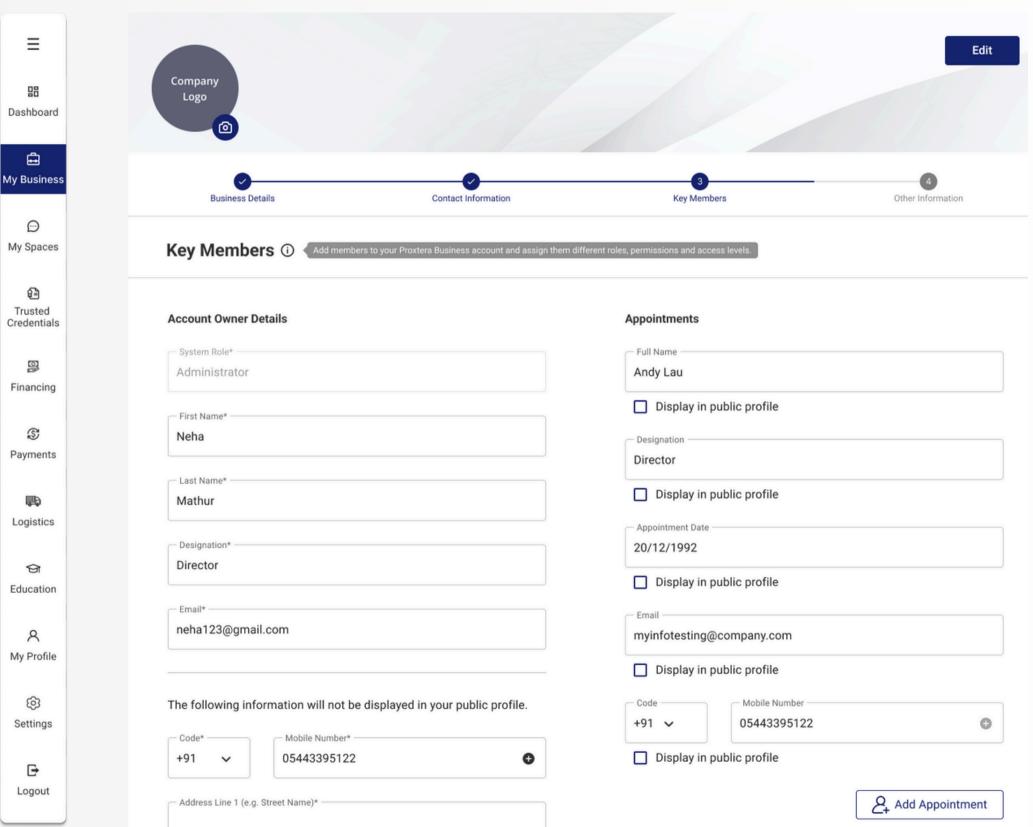

era'







#### Step 4: Create your Business Profile



Select 'India' as your country.





## Step 5: Indicate if you authorize Proxtera to pull data from IDFY



Indicate if you are an authorized to create your business account and you 'agree' for Proxtera to pull your business data from Government for verification.





Step 5: Opting out of third-party verification



If you opt out of this step, you will be required to manually upload all the legal business documents required to complete your business profile





#### Step 6: Proceed to complete business profile





# Step 6: Complete your business profile

Click on 'Next' after filling in all the required information for your business profile.







## Step 7: Add team members

Add details of members you want to give access to







# Step 8: Complete your business profile

If you have authorized Proxtera for third-party verfication, you business documents will be automatically added to your profile.







#### Step 9: Proceed to sourcing

You will receive this confirmation once you complete your business profile.





#### **Section 2: Get Verified**



Proxtera will verify the SME before they can proceed

For Indian based businesses who complete their business profile **via Government Database.** 

If the SME completes their business profile manually, verification will take 3-5 business days.





#### Step 10: Business Verification in Progress



This step will be applicable if you have opted out of government business data verification.





#### Step 11: Verification Confirmation

You will receive an updat